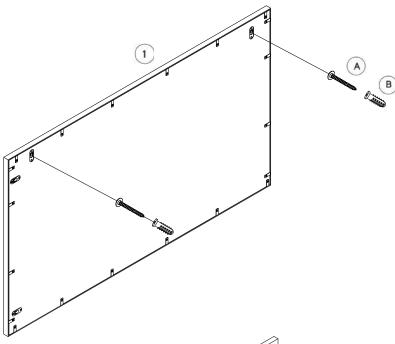

### CAUTION KEEP ALL THE PARTS OUT REACH OF CHILDREN

| ITEM | РНОТО | HARDWARE NAME | QTY |
|------|-------|---------------|-----|
| (A)  | C     | M4X40         | 2   |
| В    |       | WALL PLUGS    | 2   |