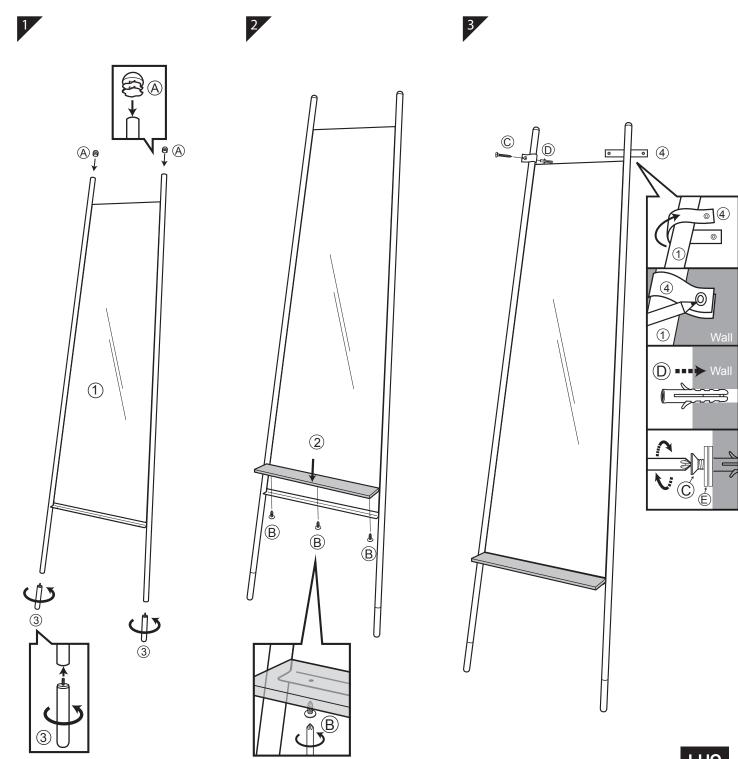

## LUOOMA COM

Read the instruction carefully. Remove all the wrapping material, staples and straps from the carton. Refer to the hardware and furniture part list for guidance. Be sure that you have all the parts before you start assembling. Place all the wooden furniture part on a clean and flat soft surface, such as carpet or rubbermat to prevent from scratches.

## CAUTION KEEP ALL THE PARTS OUT OF REACH OF CHILDREN.

| ITEM | HARDWARE LIST      | QTY |
|------|--------------------|-----|
| A    | Caps               | 2   |
| B    | Screws(4 x 9 mm)   | 3   |
| (C)  | Screws(4 x 25 mm)  | 2   |
| D    | Anchor #6          | 2   |
| E    | Ruler(180 x 20 mm) | 2   |

| ITEM | PART LIST | QTY |
|------|-----------|-----|
| 1    | Frame     | 1   |
| 2    | Shelf     | 1   |
| 3    | Legs      | 2   |

**CODING** - 971009

ISO 9001:2015 Reg. No. 000435-1-MY-1-QMS