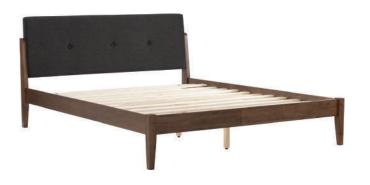

| ITEM | РНОТО   | PARTS NAME              | QTY |
|------|---------|-------------------------|-----|
| 1    | . + + + | Headboard               | 1   |
| 2    |         | Footboard               | 1   |
| 3    |         | Side Panel              | 2   |
| 4    | -       | Bed Slat                | 1   |
| 5    |         | Bed Center Rail         | 1   |
| 6    |         | Bed Center Rail Support | 3   |
| 7    |         | Headboard Leg           | 2   |