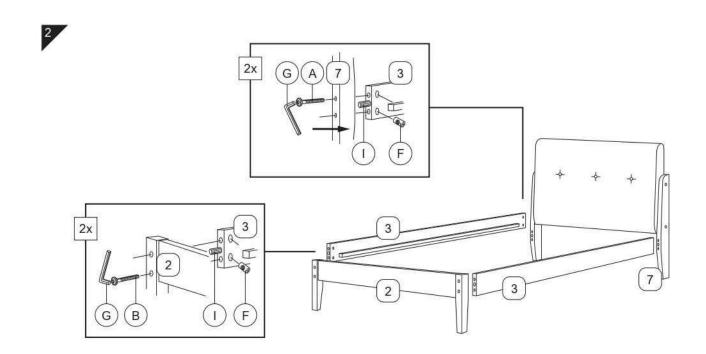

### CAUTION KEEP ALL THE PARTS OUT OF CHILDREN'S REACH.

| ITEM                    | РНОТО     | HAREWARE NAME         | QTY |
|-------------------------|-----------|-----------------------|-----|
| A                       | <u> </u>  | JCBC Screw M6 x 100mm | 4   |
| B                       | <b></b>   | JCBC Screw M6 x 80mm  | 4   |
| (C)                     | <u></u>   | JCBC Screw M6 x 60mm  | 3   |
| (D)                     | <b></b> _ | JCBC Screw M6 x 50mm  | 4   |
| E                       | TIME (I)  | CSK Screw M4 x 32mm   | 6   |
| F                       | •         | Barrel Nut M6 x 13mm  | 8   |
| G                       |           | M4 Allen Key          | 1   |
| $\bigcirc$              | 0         | Wood Button           | 12  |
|                         |           | Wood Dowel M10 x 30mm | 4   |
| $\overline{\mathbb{J}}$ | <b>₽</b>  | Adjustable M6 x 23mm  | 3   |

| ITEM | РНОТО   | PARTS NAME              | QTY |
|------|---------|-------------------------|-----|
| 1    | . + + + | Headboard               | 1   |
| 2    |         | Footboard               | 1   |
| 3    |         | Side Panel              | 2   |
| 4    | -       | Bed Slat                | 1   |
| 5    |         | Bed Center Rail         | 1   |
| 6    |         | Bed Center Rail Support | 3   |
| 7    |         | Headboard Leg           | 2   |