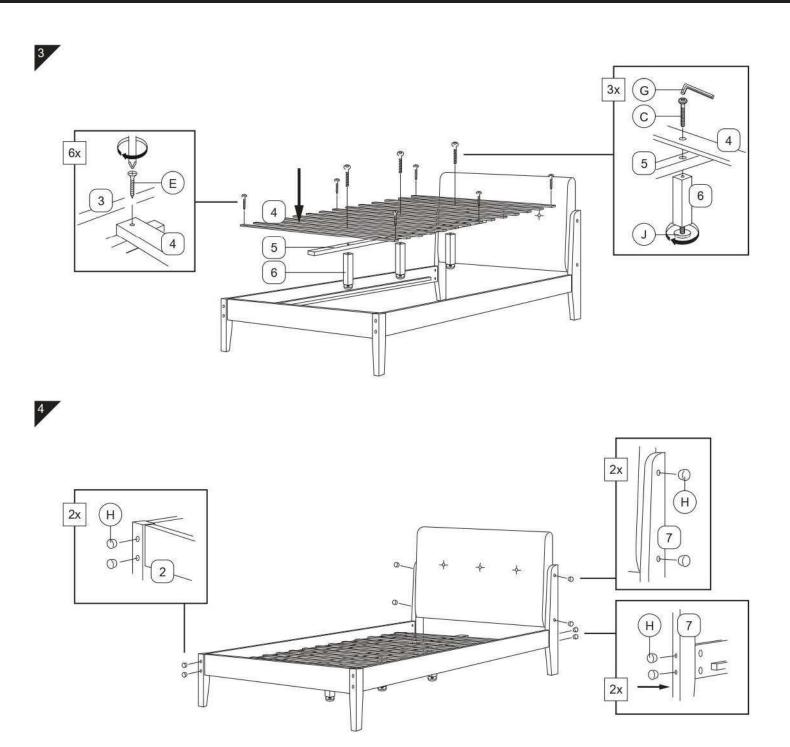

### CAUTION KEEP ALL THE PARTS OUT OF CHILDREN'S REACH.

| ITEM                    | РНОТО     | HAREWARE NAME         | QTY |
|-------------------------|-----------|-----------------------|-----|
| A                       | <u> </u>  | JCBC Screw M6 x 100mm | 4   |
| B                       | <b></b>   | JCBC Screw M6 x 80mm  | 4   |
| (C)                     | <u></u>   | JCBC Screw M6 x 60mm  | 3   |
| (D)                     | <b></b> _ | JCBC Screw M6 x 50mm  | 4   |
| E                       | TIME (I)  | CSK Screw M4 x 32mm   | 6   |
| F                       | •         | Barrel Nut M6 x 13mm  | 8   |
| G                       |           | M4 Allen Key          | 1   |
| $\bigcirc$              | 0         | Wood Button           | 12  |
|                         |           | Wood Dowel M10 x 30mm | 4   |
| $\overline{\mathbb{J}}$ | <b>₽</b>  | Adjustable M6 x 23mm  | 3   |

| ITEM | РНОТО   | PARTS NAME              | QTY |
|------|---------|-------------------------|-----|
| 1    | . + + + | Headboard               | 1   |
| 2    |         | Footboard               | 1   |
| 3    |         | Side Panel              | 2   |
| 4    | -       | Bed Slat                | 1   |
| 5    |         | Bed Center Rail         | 1   |
| 6    |         | Bed Center Rail Support | 3   |
| 7    |         | Headboard Leg           | 2   |