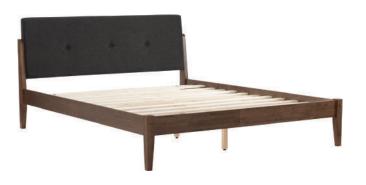

| ITEM | РНОТО   | PARTS NAME              | QTY |
|------|---------|-------------------------|-----|
| 1    | . + + + | Headboard               | 1   |
| 2    |         | Footboard               | 1   |
| 3    |         | Side Panel              | 2   |
| 4    | -       | Bed Slat                | 1   |
| 5    |         | Bed Center Rail         | 1   |
| 6    |         | Bed Center Rail Support | 3   |
| 7    |         | Headboard Leg           | 2   |