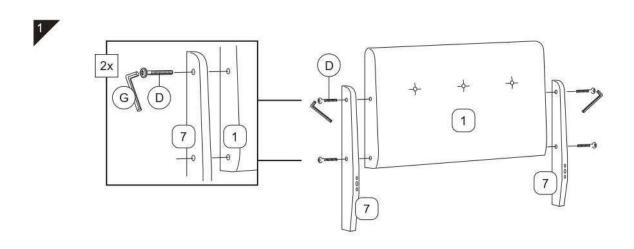

### CAUTION KEEP ALL THE PARTS OUT OF CHILDREN'S REACH.

| ITEM                    | РНОТО     | HAREWARE NAME         | QTY |
|-------------------------|-----------|-----------------------|-----|
| A                       | <u> </u>  | JCBC Screw M6 x 100mm | 4   |
| B                       | <b></b>   | JCBC Screw M6 x 80mm  | 4   |
| (C)                     | <u></u>   | JCBC Screw M6 x 60mm  | 3   |
| (D)                     | <b></b> _ | JCBC Screw M6 x 50mm  | 4   |
| E                       | TIME (I)  | CSK Screw M4 x 32mm   | 6   |
| F                       | •         | Barrel Nut M6 x 13mm  | 8   |
| G                       |           | M4 Allen Key          | 1   |
| $\bigcirc$              | 0         | Wood Button           | 12  |
|                         |           | Wood Dowel M10 x 30mm | 4   |
| $\overline{\mathbb{J}}$ | <b>₽</b>  | Adjustable M6 x 23mm  | 3   |

| ITEM | РНОТО   | PARTS NAME              | QTY |
|------|---------|-------------------------|-----|
| 1    | . + + + | Headboard               | 1   |
| 2    |         | Footboard               | 1   |
| 3    |         | Side Panel              | 2   |
| 4    | -       | Bed Slat                | 1   |
| 5    |         | Bed Center Rail         | 1   |
| 6    |         | Bed Center Rail Support | 3   |
| 7    |         | Headboard Leg           | 2   |