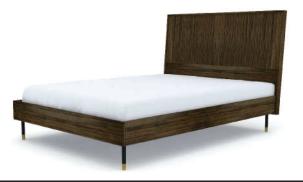

|      |       |                 | 1   |
|------|-------|-----------------|-----|
| ITEM | РНОТО | PARTS NAME      | QTY |
| 1    |       | Headboard -uper | 1   |
| 2    |       | Footboard       | 1   |
| 3    |       | Side rail L+R   | 2   |
| 4    |       | Center rail     | 1   |
| (5)  | 0 0   | Wooden bracket  | 4   |
| 6    |       | Leg             | 4   |
| 7    |       | Middle leg      | 1   |
| 8    |       | Slat            | 13  |