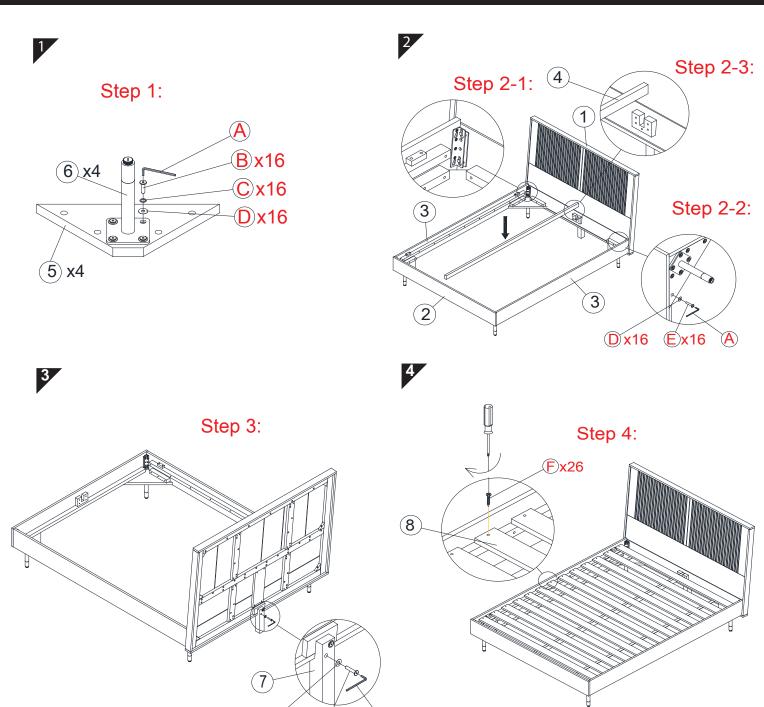

## fyndfurniture.com

Read the instructions carefully. Remove all the wrappings, staples and straps from the carton. Refer to the hardware and furniture part list for guidance. Make sure that you have all the parts before you start assembling. Place all the wooden furniture parts on a clean, flat and soft surface, such as a carpet or rubbermat to prevent scratches.

CAUTION
KEEP ALL THE PARTS OUT OF CHILDREN'S REACH.

| ITEM | РНОТО        | HAREWARE NAME          | QTY |
|------|--------------|------------------------|-----|
| A    |              | Allen key 4mm          | 1   |
| B    |              | Bolts (M8x30)          | 16  |
| (C)  | 0            | Lock washers (Ø10xØ14) | 16  |
| (D)  | 0            | Flat washers (Ø10xØ22) | 34  |
| E    |              | Bolts (M8x40)          | 18  |
| F    | <b>Banna</b> | Screw (M4x30)          | 26  |

|      |       |                 | 1   |
|------|-------|-----------------|-----|
| ITEM | РНОТО | PARTS NAME      | QTY |
| 1    |       | Headboard -uper | 1   |
| 2    |       | Footboard       | 1   |
| 3    |       | Side rail L+R   | 2   |
| 4    |       | Center rail     | 1   |
| (5)  | 0 0   | Wooden bracket  | 4   |
| 6    |       | Leg             | 4   |
| 7    |       | Middle leg      | 1   |
| 8    |       | Slat            | 13  |