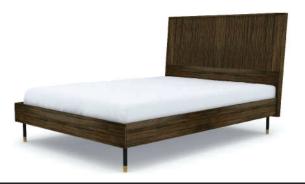

|      |       |                 | 1   |
|------|-------|-----------------|-----|
| ITEM | РНОТО | PARTS NAME      | QTY |
| 1    |       | Headboard -uper | 1   |
| 2    |       | Footboard       | 1   |
| 3    |       | Side rail L+R   | 2   |
| 4    |       | Center rail     | 1   |
| (5)  | 0 0   | Wooden bracket  | 4   |
| 6    |       | Leg             | 4   |
| 7    |       | Middle leg      | 1   |
| 8    |       | Slat            | 13  |