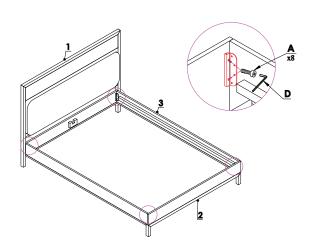

### CAUTION KEEP ALL THE PARTS OUT REACH OF CHILDREN

| ITEM | РНОТО    | HARDWARE NAME | QTY |
|------|----------|---------------|-----|
| A    | (B)      | Bolt M6X15    | 8   |
| B    | •        | Screw Ø4x30   | 28  |
| C    | <b>8</b> | Screw Ø4x70   | 2   |
| D    |          | Allen key     | 1   |

| ITEM | РНОТО | PARTS NAME  | QTY |
|------|-------|-------------|-----|
| 1    |       | HEADBOARD   | 1   |
| 2    |       | FOOTBOARD   | 1   |
| 3    |       | SIDE RAILS  | 2   |
| 4    |       | MIDDLE RAIL | 1   |
| 5    |       | SLATS       | 14  |
| 6    |       | CENTER LEG  | 2   |