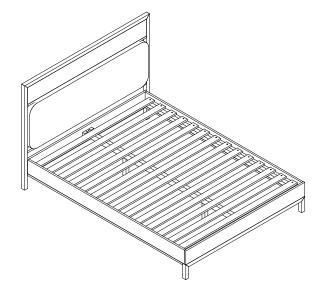

| ITEM | РНОТО | PARTS NAME  | QTY |
|------|-------|-------------|-----|
| 1    |       | HEADBOARD   | 1   |
| 2    |       | FOOTBOARD   | 1   |
| 3    |       | SIDE RAILS  | 2   |
| 4    |       | MIDDLE RAIL | 1   |
| 5    |       | SLATS       | 14  |
| 6    |       | CENTER LEG  | 2   |