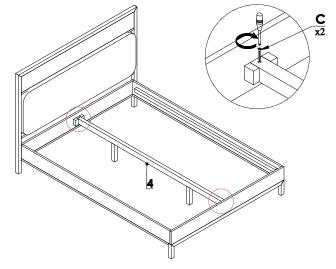

### CAUTION KEEP ALL THE PARTS OUT REACH OF CHILDREN

| ITEM | РНОТО    | HARDWARE NAME | QTY |
|------|----------|---------------|-----|
| A    | (B)      | Bolt M6X15    | 8   |
| B    | •        | Screw Ø4x30   | 28  |
| C    | <b>8</b> | Screw Ø4x70   | 2   |
| D    |          | Allen key     | 1   |

| ITEM | РНОТО | PARTS NAME  | QTY |
|------|-------|-------------|-----|
| 1    |       | HEADBOARD   | 1   |
| 2    |       | FOOTBOARD   | 1   |
| 3    |       | SIDE RAILS  | 2   |
| 4    |       | MIDDLE RAIL | 1   |
| 5    |       | SLATS       | 14  |
| 6    |       | CENTER LEG  | 2   |