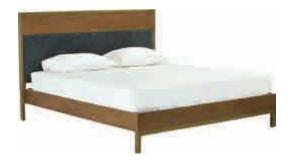

| ITEM | РНОТО | PARTS NAME  | QTY |
|------|-------|-------------|-----|
| 1    |       | HEADBOARD   | 1   |
| 2    |       | FOOTBOARD   | 1   |
| 3    |       | SIDE RAILS  | 2   |
| 4    |       | MIDDLE RAIL | 1   |
| 5    |       | SLATS       | 14  |
| 6    |       | CENTER LEG  | 2   |