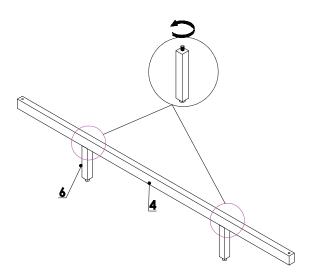

| ITEM | РНОТО | PARTS NAME  | QTY |
|------|-------|-------------|-----|
| 1    |       | HEADBOARD   | 1   |
| 2    |       | FOOTBOARD   | 1   |
| 3    |       | SIDE RAILS  | 2   |
| 4    |       | MIDDLE RAIL | 1   |
| 5    |       | SLATS       | 14  |
| 6    |       | CENTER LEG  | 2   |