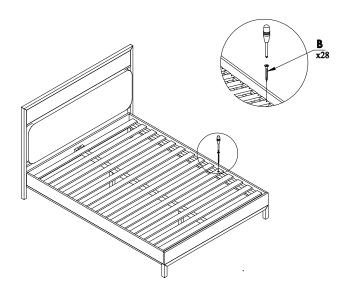

### CAUTION KEEP ALL THE PARTS OUT REACH OF CHILDREN

| ITEM | РНОТО    | HARDWARE NAME | QTY |
|------|----------|---------------|-----|
| A    | (B)      | Bolt M6X15    | 8   |
| B    | •        | Screw Ø4x30   | 28  |
| C    | <b>8</b> | Screw Ø4x70   | 2   |
| D    |          | Allen key     | 1   |

| ITEM | РНОТО | PARTS NAME  | QTY |
|------|-------|-------------|-----|
| 1    |       | HEADBOARD   | 1   |
| 2    |       | FOOTBOARD   | 1   |
| 3    |       | SIDE RAILS  | 2   |
| 4    |       | MIDDLE RAIL | 1   |
| 5    |       | SLATS       | 14  |
| 6    |       | CENTER LEG  | 2   |