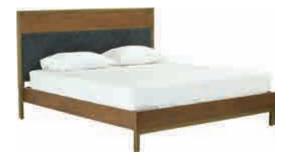

| ITEM | РНОТО | PARTS NAME  | QTY |
|------|-------|-------------|-----|
| 1    |       | HEADBOARD   | 1   |
| 2    |       | FOOTBOARD   | 1   |
| 3    |       | SIDE RAILS  | 2   |
| 4    |       | MIDDLE RAIL | 1   |
| 5    |       | SLATS       | 14  |
| 6    |       | CENTER LEG  | 2   |