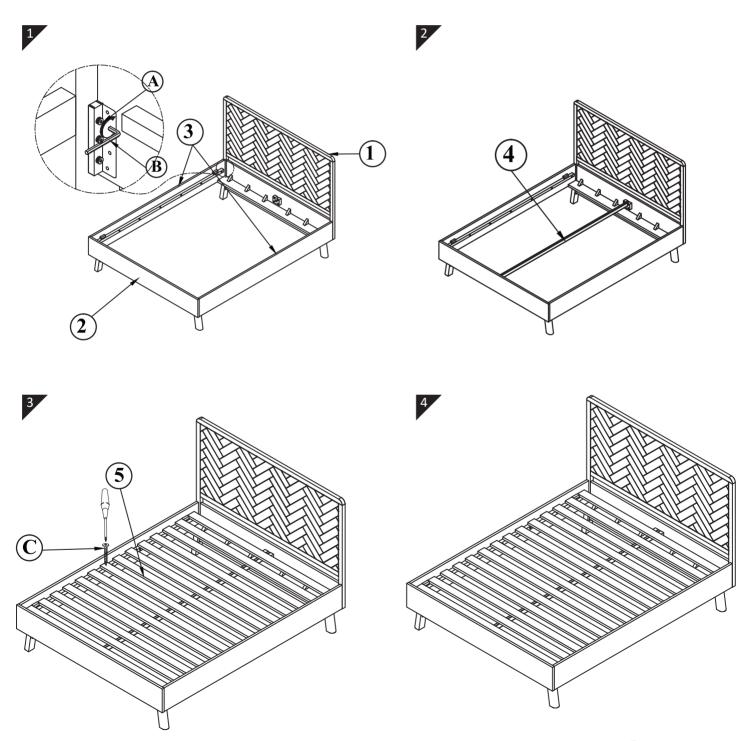

## fyndfurniture.com

Read the instructions carefully. Remove all the wrappings, staples and straps from the carton. Refer to the hardware and furniture part list for guidance. Make sure that you have all the parts before you start assembling. Place all the wooden furniture parts on a clean, flat and soft surface, such as a carpet or rubbermat to prevent scratches.

## CAUTION KEEP ALL THE PARTS OUT OF CHILDREN'S REACH

| ITEM | РНОТО    | HARD WARE NAME | QTY |
|------|----------|----------------|-----|
| A    | 6        | Bolt M6x12     | 12  |
| B    |          | Allen key K5   | 1   |
| C    | @-numun- | Screw Ø4x30    | 2   |

| ITEM | PHOTO | PARTS NAME   | QTY |
|------|-------|--------------|-----|
| 1    |       | HEADBOARD    | 1   |
| 2    |       | FOOTBOARD    | 1   |
| 3    |       | SIDE RAILS   | 2   |
| 4    |       | METAL CENTER | 1   |
| 5    |       | SLATS        | 14  |