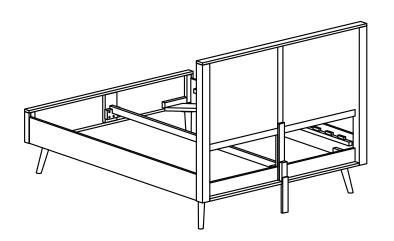

| ITEM | РНОТО | PARTS NAME                 | QTY |
|------|-------|----------------------------|-----|
| 1    |       | HEADBOARD                  | 1   |
| 2    |       | FOOTBOARD                  | 1   |
| 3    |       | SIDE RAILS                 | 2   |
| 4    |       | METAL CENTER               | 1   |
| 5    |       | WOOD BAR CONNECT<br>TO LEG | 4   |
| 6    |       | METAL LEG                  | 4   |
| 7    |       | SLATS                      | 14  |
| 8    |       | SUPPORT LEG                | 1   |