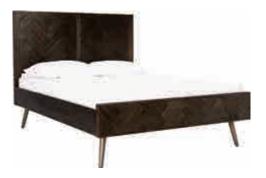

#### fynd.

Read the instruction carefully. Remove all the wrapping material. Staples and straps from the carton. Refer to the hardware and furniture part list for guidance. Be sure that you have all the parts before you start assembling. Place all the wooden furniture part on a clean and flat soft surface, such as carpet or rubbermat to prevent from scratches