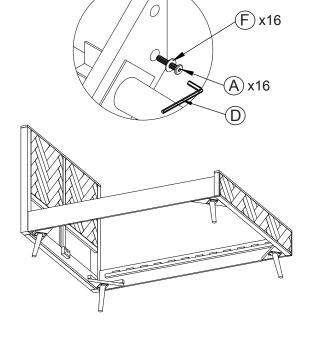

## CAUTION KEEP ALL THE PARTS OUT REACH OF CHILDREN

| ITEM | РНОТО      | HARDWARE NAME       | QTY |
|------|------------|---------------------|-----|
| A    | θ          | Bolt M8x50          | 18  |
| B    | <b>©</b>   | Washer Ø19/Ø8x1.5mm | 18  |
| C    | <b>@</b>   | Screw Ø4x30         | 6   |
| D    |            | Allen key           | 1   |
| E    | <b>(B)</b> | Bolt M8x25mm        | 16  |
| F    | 9          | Washer Ø16/Ø8x1.5mm | 16  |