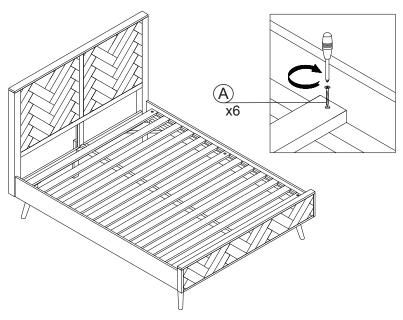

## CAUTION KEEP ALL THE PARTS OUT REACH OF CHILDREN

| ITEM | РНОТО      | HARDWARE NAME       | QTY |
|------|------------|---------------------|-----|
| A    | θ          | Bolt M8x50          | 18  |
| B    | <b>©</b>   | Washer Ø19/Ø8x1.5mm | 18  |
| C    | <b>@</b>   | Screw Ø4x30         | 6   |
| D    |            | Allen key           | 1   |
| E    | <b>(B)</b> | Bolt M8x25mm        | 16  |
| F    | 9          | Washer Ø16/Ø8x1.5mm | 16  |

| ITEM | РНОТО | PARTS NAME                 | QTY |
|------|-------|----------------------------|-----|
| 1    |       | HEADBOARD                  | 1   |
| 2    |       | FOOTBOARD                  | 1   |
| 3    |       | SIDE RAILS                 | 2   |
| 4    |       | METAL CENTER               | 1   |
| 5    |       | WOOD BAR CONNECT<br>TO LEG | 4   |
| 6    |       | METAL LEG                  | 4   |
| 7    |       | SLATS                      | 14  |
| 8    |       | SUPPORT LEG                | 1   |