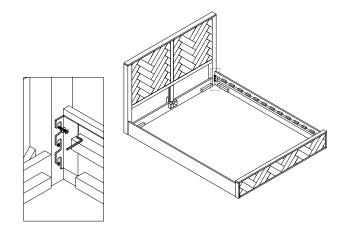

## CAUTION KEEP ALL THE PARTS OUT REACH OF CHILDREN

| ITEM | РНОТО      | HARDWARE NAME       | QTY |
|------|------------|---------------------|-----|
| A    | θ          | Bolt M8x50          | 18  |
| B    | <b>©</b>   | Washer Ø19/Ø8x1.5mm | 18  |
| C    | <b>@</b>   | Screw Ø4x30         | 6   |
| D    |            | Allen key           | 1   |
| E    | <b>(B)</b> | Bolt M8x25mm        | 16  |
| F    | 9          | Washer Ø16/Ø8x1.5mm | 16  |

| ITEM | РНОТО | PARTS NAME                 | QTY |
|------|-------|----------------------------|-----|
| 1    |       | HEADBOARD                  | 1   |
| 2    |       | FOOTBOARD                  | 1   |
| 3    |       | SIDE RAILS                 | 2   |
| 4    |       | METAL CENTER               | 1   |
| 5    |       | WOOD BAR CONNECT<br>TO LEG | 4   |
| 6    |       | METAL LEG                  | 4   |
| 7    |       | SLATS                      | 14  |
| 8    |       | SUPPORT LEG                | 1   |