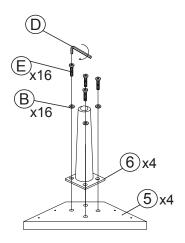

## CAUTION KEEP ALL THE PARTS OUT REACH OF CHILDREN

| ITEM | РНОТО      | HARDWARE NAME       | QTY |
|------|------------|---------------------|-----|
| A    | θ          | Bolt M8x50          | 18  |
| B    | <b>©</b>   | Washer Ø19/Ø8x1.5mm | 18  |
| C    | <b>@</b>   | Screw Ø4x30         | 6   |
| D    |            | Allen key           | 1   |
| E    | <b>(B)</b> | Bolt M8x25mm        | 16  |
| F    | 9          | Washer Ø16/Ø8x1.5mm | 16  |

| ITEM | РНОТО | PARTS NAME                 | QTY |
|------|-------|----------------------------|-----|
| 1    |       | HEADBOARD                  | 1   |
| 2    |       | FOOTBOARD                  | 1   |
| 3    |       | SIDE RAILS                 | 2   |
| 4    |       | METAL CENTER               | 1   |
| 5    |       | WOOD BAR CONNECT<br>TO LEG | 4   |
| 6    |       | METAL LEG                  | 4   |
| 7    |       | SLATS                      | 14  |
| 8    |       | SUPPORT LEG                | 1   |