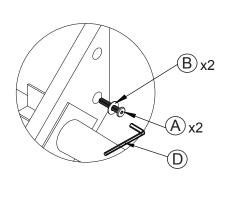

## CAUTION KEEP ALL THE PARTS OUT REACH OF CHILDREN

| ITEM | РНОТО      | HARDWARE NAME       | QTY |
|------|------------|---------------------|-----|
| A    | θ          | Bolt M8x50          | 18  |
| B    | <b>©</b>   | Washer Ø19/Ø8x1.5mm | 18  |
| C    | <b>@</b>   | Screw Ø4x30         | 6   |
| D    |            | Allen key           | 1   |
| E    | <b>(B)</b> | Bolt M8x25mm        | 16  |
| F    | 9          | Washer Ø16/Ø8x1.5mm | 16  |