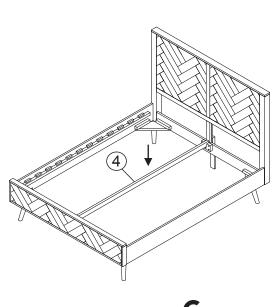

| ITEM | РНОТО | PARTS NAME                 | QTY |
|------|-------|----------------------------|-----|
| 1    |       | HEADBOARD                  | 1   |
| 2    |       | FOOTBOARD                  | 1   |
| 3    |       | SIDE RAILS                 | 2   |
| 4    |       | METAL CENTER               | 1   |
| 5    |       | WOOD BAR CONNECT<br>TO LEG | 4   |
| 6    |       | METAL LEG                  | 4   |
| 7    |       | SLATS                      | 14  |
| 8    |       | SUPPORT LEG                | 1   |