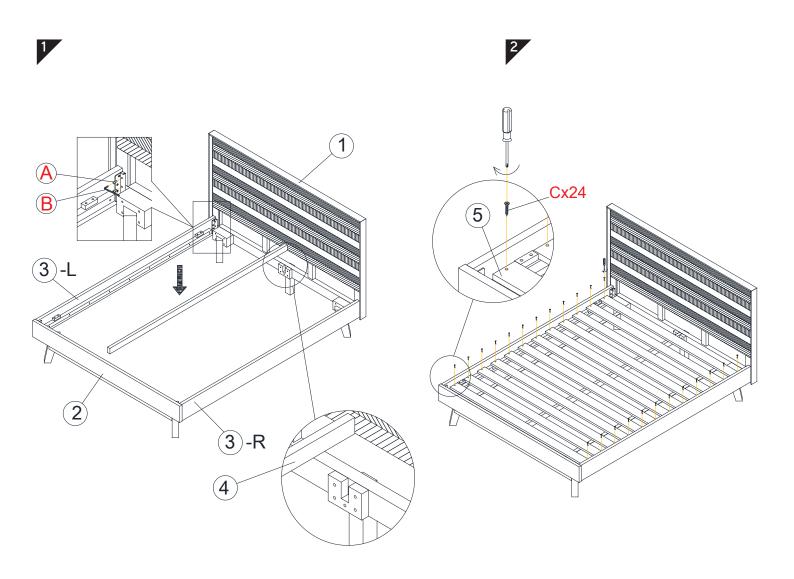

### fyndfurniture.com

Read the instructions carefully. Remove all the wrappings, staples and straps from the carton. Refer to the hardware and furniture part list for guidance. Make sure that you have all the parts before you start assembling. Place all the wooden furniture parts on a clean, flat and soft surface, such as a carpet or rubbermat to prevent scratches.

| ITEM | РНОТО | PARTS NAME    | QTY |
|------|-------|---------------|-----|
| 1    |       | Head board    | 1   |
| 2    |       | Foot board    | 1   |
| 3    |       | Side rail L+R | 2   |
| 4    |       | Center rail   | 1   |
| 5    |       | Slat          | 12  |