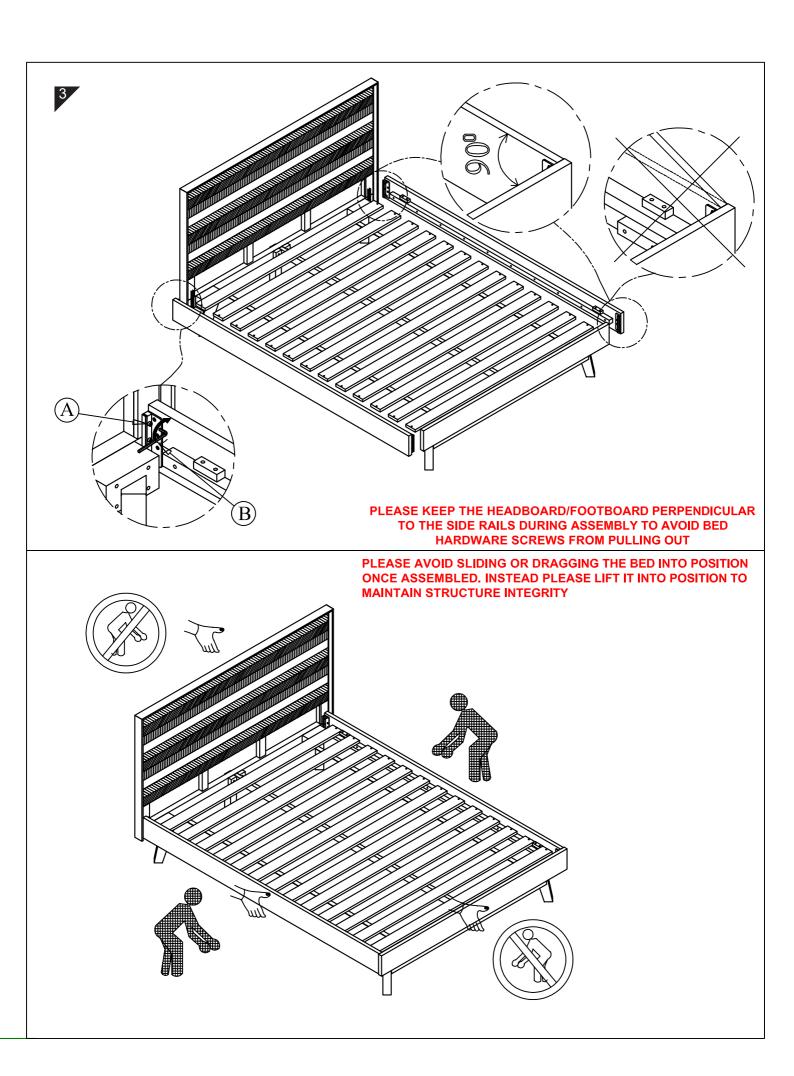

### fyndfurniture.com

Read the instructions carefully. Remove all the wrappings, staples and straps from the carton. Refer to the hardware and furniture part list for guidance. Make sure that you have all the parts before you start assembling. Place all the wooden furniture parts on a clean, flat and soft surface, such as a carpet or rubbermat to prevent scratches.