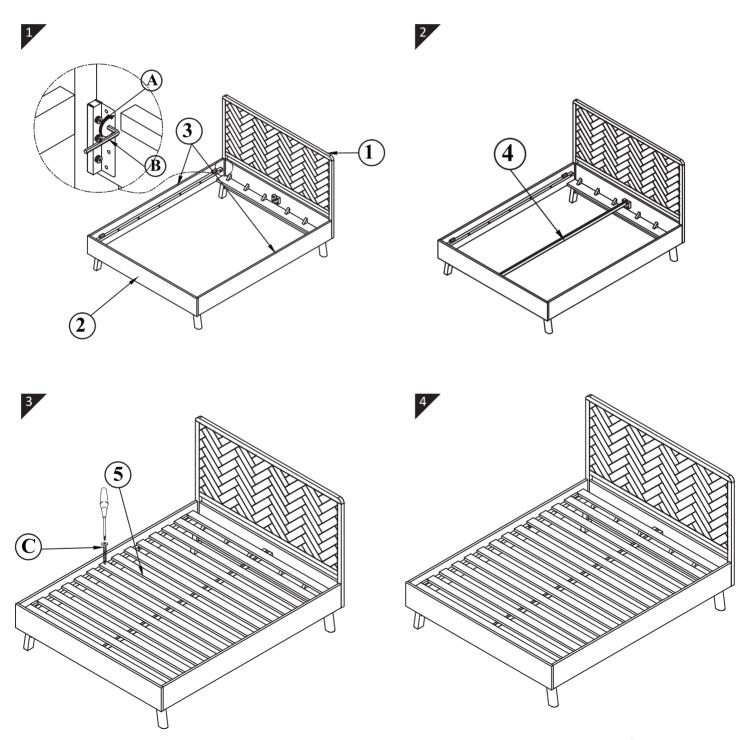

## fyndfurniture.com

Read the instructions carefully. Remove all the wrappings, staples and straps from the carton. Refer to the hardware and furniture part list for guidance. Make sure that you have all the parts before you start assembling. Place all the wooden furniture parts on a clean, flat and soft surface, such as a carpet or rubbermat to prevent scratches.

## CAUTION KEEP ALL THE PARTS OUT OF CHILDREN'S REACH

| ITEM | РНОТО    | HARD WARE NAME | QTY |
|------|----------|----------------|-----|
| A    | 6        | Bolt M6x12     | 12  |
| B    |          | Allen key K5   | 1   |
| C    | @-numun- | Screw Ø4x30    | 2   |

| ITEM | PHOTO | PARTS NAME   | QTY |
|------|-------|--------------|-----|
| 1    |       | HEADBOARD    | 1   |
| 2    |       | FOOTBOARD    | 1   |
| 3    |       | SIDE RAILS   | 2   |
| 4    |       | METAL CENTER | 1   |
| 5    |       | SLATS        | 14  |