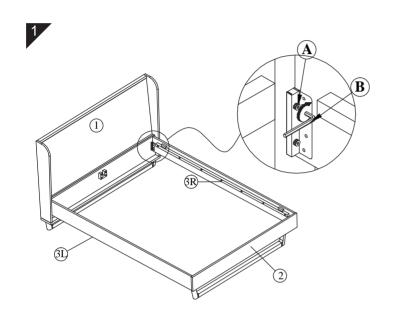

| ITEM | РНОТО | PARTS NAME   | QTY |
|------|-------|--------------|-----|
| 1    |       | HEADBOARD    | 1   |
| 2    |       | FOOTBOARD    | 1   |
| 3    |       | SIDE RAILS   | 2   |
| 4    |       | METAL CENTER | 1   |
| 5    |       | SLATS        | 14  |