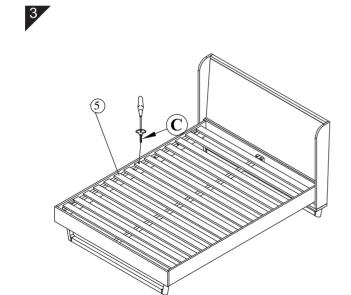

## CAUTION KEEP ALL THE PARTS OUT OF CHILDREN'S REACH

| ITEM     | РНОТО      | HARDWARE NAME | QTY |
|----------|------------|---------------|-----|
| A        | 6          | Bolt M6x12    | 8   |
| B        |            | Allen key K5  | 1   |
| <u>C</u> | <b>®</b> : | Screw Ø4x30   | 2   |

| ITEM | РНОТО | PARTS NAME   | QTY |
|------|-------|--------------|-----|
| 1    |       | HEADBOARD    | 1   |
| 2    |       | FOOTBOARD    | 1   |
| 3    |       | SIDE RAILS   | 2   |
| 4    |       | METAL CENTER | 1   |
| 5    |       | SLATS        | 14  |