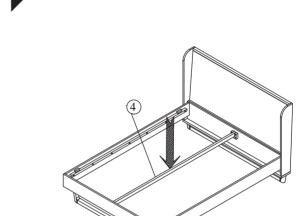

| ITEM | РНОТО | PARTS NAME   | QTY |
|------|-------|--------------|-----|
| 1    |       | HEADBOARD    | 1   |
| 2    |       | FOOTBOARD    | 1   |
| 3    |       | SIDE RAILS   | 2   |
| 4    |       | METAL CENTER | 1   |
| 5    |       | SLATS        | 14  |