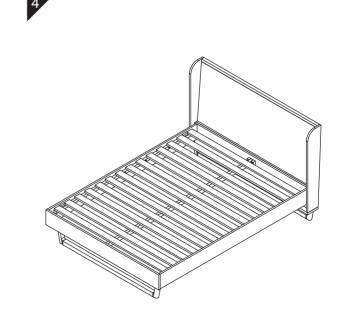

| ITEM | РНОТО | PARTS NAME   | QTY |
|------|-------|--------------|-----|
| 1    |       | HEADBOARD    | 1   |
| 2    |       | FOOTBOARD    | 1   |
| 3    |       | SIDE RAILS   | 2   |
| 4    |       | METAL CENTER | 1   |
| 5    |       | SLATS        | 14  |