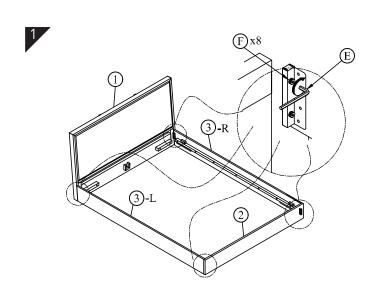

### CAUTION KEEP ALL THE PARTS OUT REACH OF CHILDREN

| ITEM | РНОТО             | HARDWARE NAME       | QTY |
|------|-------------------|---------------------|-----|
| A    | <b>4000</b> (6)   | Bolts M6x40         | 16  |
| (B)  | 0                 | Washers M6 x 22     | 16  |
| (C)  | <b>O</b>          | Lock washer M6 x 11 | 16  |
| (D)  |                   | Allen key K4        | 1   |
| E    |                   | Allen key K5        | 1   |
| F    | MILITA E          | Bolts M6x12         | 8   |
| G    | <b>(</b> 1111111) | SCREW M4 x 30       | 2   |

| ITEM | РНОТО | PARTS NAME    | QTY |
|------|-------|---------------|-----|
| 1    |       | Headboard     | 1   |
| 2    | 200   | Footboard     | 1   |
| 3    |       | Side rail L+R | 2   |
| 4    |       | Center rail   | 1   |
| 5    |       | Slat          | 14  |
| 6    |       | Latch         | 4   |