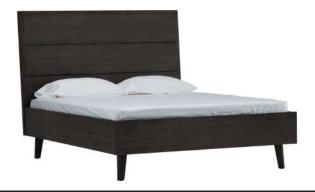

6  |
| (C)  | <b>O</b>          | Lock washer M6 x 11 | 16  |
| (D)  |                   | Allen key K4        | 1   |
| E    |                   | Allen key K5        | 1   |
| F    | MILITA E          | Bolts M6x12         | 8   |
| G    | <b>(</b> 1111111) | SCREW M4 x 30       | 2   |

| ITEM | РНОТО | PARTS NAME    | QTY |
|------|-------|---------------|-----|
| 1    |       | Headboard     | 1   |
| 2    | 200   | Footboard     | 1   |
| 3    |       | Side rail L+R | 2   |
| 4    |       | Center rail   | 1   |
| 5    |       | Slat          | 14  |
| 6    |       | Latch         | 4   |

## **DABNEY** \_

#### **CODING**

- -655048
- -655051
- -656054 -656055



ISO 9001:2015 Reg. No. 000435-1-MY-1-OMS

fynd.









# **DABNEY** \_

#### CODING

- -655048
- -655051
- -656054





ISO 9001:2015 Reg. No. 000435-1-MY-1-OMS

fynd.