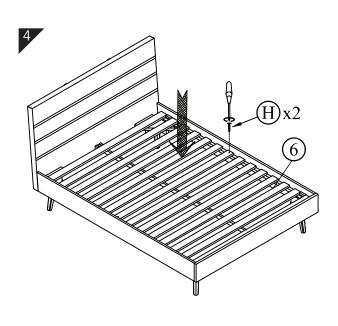

### CAUTION KEEP ALL THE PARTS OUT REACH OF CHILDREN

| ITEM | РНОТО             | HARDWARE NAME       | QTY |
|------|-------------------|---------------------|-----|
| A    | <b>4000</b> (6)   | Bolts M6x40         | 16  |
| (B)  | 0                 | Washers M6 x 22     | 16  |
| (C)  | <b>O</b>          | Lock washer M6 x 11 | 16  |
| (D)  |                   | Allen key K4        | 1   |
| E    |                   | Allen key K5        | 1   |
| F    | MILITA E          | Bolts M6x12         | 8   |
| G    | <b>(</b> 1111111) | SCREW M4 x 30       | 2   |

| ITEM | РНОТО | PARTS NAME    | QTY |
|------|-------|---------------|-----|
| 1    |       | Headboard     | 1   |
| 2    | 200   | Footboard     | 1   |
| 3    |       | Side rail L+R | 2   |
| 4    |       | Center rail   | 1   |
| 5    |       | Slat          | 14  |
| 6    |       | Latch         | 4   |