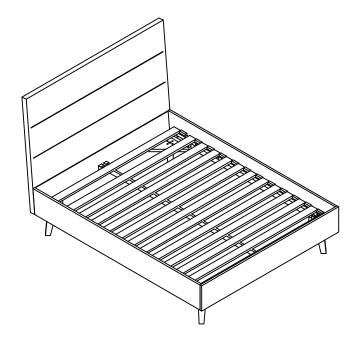

| ITEM | РНОТО | PARTS NAME    | QTY |
|------|-------|---------------|-----|
| 1    |       | Headboard     | 1   |
| 2    | 200   | Footboard     | 1   |
| 3    |       | Side rail L+R | 2   |
| 4    |       | Center rail   | 1   |
| 5    |       | Slat          | 14  |
| 6    |       | Latch         | 4   |