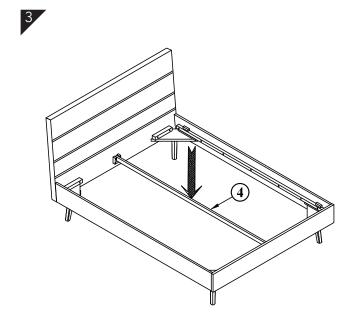

### CAUTION KEEP ALL THE PARTS OUT REACH OF CHILDREN

| ITEM | РНОТО             | HARDWARE NAME       | QTY |
|------|-------------------|---------------------|-----|
| A    | <b>4000</b> (6)   | Bolts M6x40         | 16  |
| (B)  | 0                 | Washers M6 x 22     | 16  |
| (C)  | <b>O</b>          | Lock washer M6 x 11 | 16  |
| (D)  |                   | Allen key K4        | 1   |
| E    |                   | Allen key K5        | 1   |
| F    | MILITA E          | Bolts M6x12         | 8   |
| G    | <b>(</b> 1111111) | SCREW M4 x 30       | 2   |

| ITEM | РНОТО | PARTS NAME    | QTY |
|------|-------|---------------|-----|
| 1    |       | Headboard     | 1   |
| 2    | 200   | Footboard     | 1   |
| 3    |       | Side rail L+R | 2   |
| 4    |       | Center rail   | 1   |
| 5    |       | Slat          | 14  |
| 6    |       | Latch         | 4   |