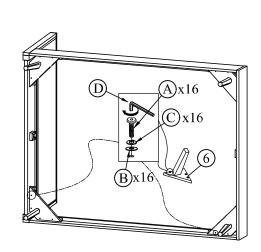

### CAUTION KEEP ALL THE PARTS OUT REACH OF CHILDREN

| ITEM | РНОТО             | HARDWARE NAME       | QTY |
|------|-------------------|---------------------|-----|
| A    | <b>4000</b> (6)   | Bolts M6x40         | 16  |
| (B)  | 0                 | Washers M6 x 22     | 16  |
| (C)  | <b>O</b>          | Lock washer M6 x 11 | 16  |
| (D)  |                   | Allen key K4        | 1   |
| E    |                   | Allen key K5        | 1   |
| F    | MILITA E          | Bolts M6x12         | 8   |
| G    | <b>(</b> 1111111) | SCREW M4 x 30       | 2   |

| ITEM | РНОТО | PARTS NAME    | QTY |
|------|-------|---------------|-----|
| 1    |       | Headboard     | 1   |
| 2    | 200   | Footboard     | 1   |
| 3    |       | Side rail L+R | 2   |
| 4    |       | Center rail   | 1   |
| 5    |       | Slat          | 14  |
| 6    |       | Latch         | 4   |