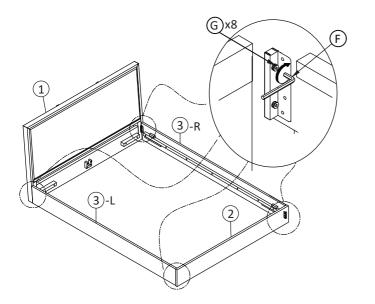

| ITEM | РНОТО    | PARTS NAME    | QTY |
|------|----------|---------------|-----|
| 1    |          | Headboard     | 1   |
| 2    |          | Foot board    | 1   |
| 3    |          | Side rail L+R | 2   |
| 4    |          | Center rail   | 1   |
| 5    |          | Slat          | 13  |
| 6    | <u> </u> | Latch         | 4   |
| 7    |          | Leg           | 2   |