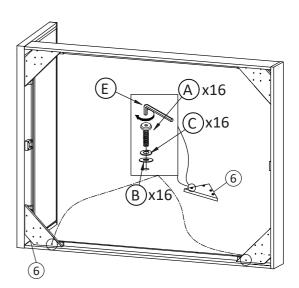

CAUTION
KEEP ALL THE PARTS OUT OF CHILDREN'S REACH

| I TEM        | РНО ТО            | HARDWARE NAME       | QTY |
|--------------|-------------------|---------------------|-----|
| A            |                   | Bolts M6x45         | 16  |
| B            | 0                 | Washers M6 x 22     | 32  |
| C            | 0                 | Lock washer M6 x 11 | 32  |
| (D)          |                   | Bolts M6x20         | 16  |
| E            |                   | Allen key K4        | 1   |
| F            |                   | Allen key K5        | 1   |
| G            |                   | Bolts M6x12         | 8   |
| $\mathbb{H}$ | <b>(</b> 1111111) | Screw M4x30         | 2   |
|              |                   | Felt                | 4   |

| ITEM | РНОТО    | PARTS NAME    | QTY |
|------|----------|---------------|-----|
| 1    |          | Headboard     | 1   |
| 2    |          | Foot board    | 1   |
| 3    |          | Side rail L+R | 2   |
| 4    |          | Center rail   | 1   |
| 5    |          | Slat          | 13  |
| 6    | <u> </u> | Latch         | 4   |
| 7    |          | Leg           | 2   |