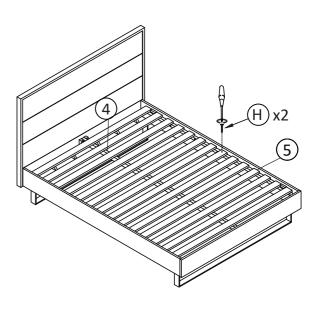

CAUTION
KEEP ALL THE PARTS OUT OF CHILDREN'S REACH

| I TEM        | РНО ТО            | HARDWARE NAME       | QTY |
|--------------|-------------------|---------------------|-----|
| A            |                   | Bolts M6x45         | 16  |
| B            | 0                 | Washers M6 x 22     | 32  |
| C            | 0                 | Lock washer M6 x 11 | 32  |
| (D)          |                   | Bolts M6x20         | 16  |
| E            |                   | Allen key K4        | 1   |
| F            |                   | Allen key K5        | 1   |
| G            |                   | Bolts M6x12         | 8   |
| $\mathbb{H}$ | <b>(</b> 1111111) | Screw M4x30         | 2   |
|              |                   | Felt                | 4   |

| ITEM | РНОТО    | PARTS NAME    | QTY |
|------|----------|---------------|-----|
| 1    |          | Headboard     | 1   |
| 2    |          | Foot board    | 1   |
| 3    |          | Side rail L+R | 2   |
| 4    |          | Center rail   | 1   |
| 5    |          | Slat          | 13  |
| 6    | <u> </u> | Latch         | 4   |
| 7    |          | Leg           | 2   |