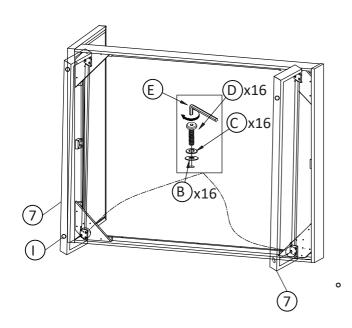

CAUTION
KEEP ALL THE PARTS OUT OF CHILDREN'S REACH

| I TEM        | РНО ТО            | HARDWARE NAME       | QTY |
|--------------|-------------------|---------------------|-----|
| A            |                   | Bolts M6x45         | 16  |
| B            | 0                 | Washers M6 x 22     | 32  |
| C            | 0                 | Lock washer M6 x 11 | 32  |
| (D)          |                   | Bolts M6x20         | 16  |
| E            |                   | Allen key K4        | 1   |
| F            |                   | Allen key K5        | 1   |
| G            |                   | Bolts M6x12         | 8   |
| $\mathbb{H}$ | <b>(</b> 1111111) | Screw M4x30         | 2   |
|              |                   | Felt                | 4   |

| ITEM | РНОТО    | PARTS NAME    | QTY |
|------|----------|---------------|-----|
| 1    |          | Headboard     | 1   |
| 2    |          | Foot board    | 1   |
| 3    |          | Side rail L+R | 2   |
| 4    |          | Center rail   | 1   |
| 5    |          | Slat          | 13  |
| 6    | <u> </u> | Latch         | 4   |
| 7    |          | Leg           | 2   |