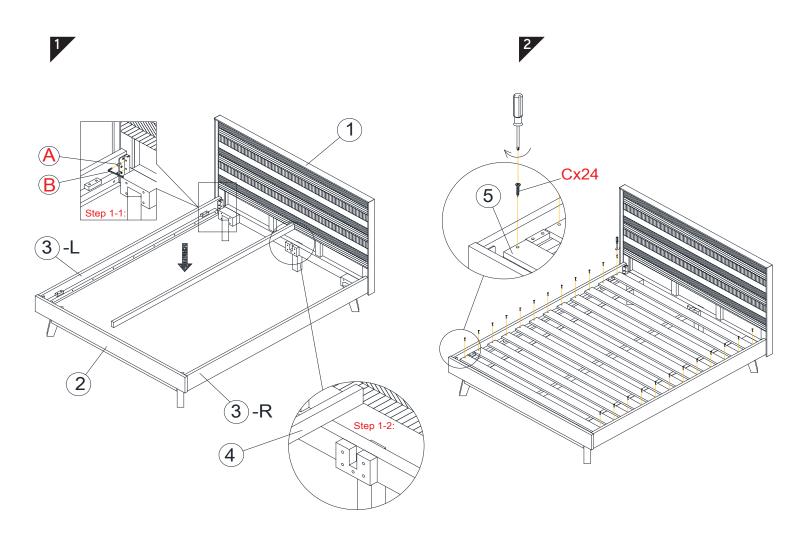

### fyndfurniture.com

Read the instructions carefully. Remove all the wrappings, staples and straps from the carton. Refer to the hardware and furniture part list for guidance. Make sure that you have all the parts before you start assembling. Place all the wooden furniture parts on a clean, flat and soft surface, such as a carpet or rubbermat to prevent scratches.

CAUTION
KEEP ALL THE PARTS OUT OF CHILDREN'S REACH.

| ITEM | РНОТО           | HAREWARE NAME | QTY |
|------|-----------------|---------------|-----|
| A    |                 | Bolts (M6x10) | 12  |
| B    |                 | Allen key 5mm | 1   |
| C    | <b>D</b> DDDDDD | Screw (M4x25) | 24  |

| ITEM | РНОТО | PARTS NAME    | QTY |
|------|-------|---------------|-----|
| 1    |       | Head board    | 1   |
| 2    |       | Foot board    | 1   |
| 3    |       | Side rail L+R | 2   |
| 4    |       | Center rail   | 1   |
| 5    |       | Slat          | 12  |