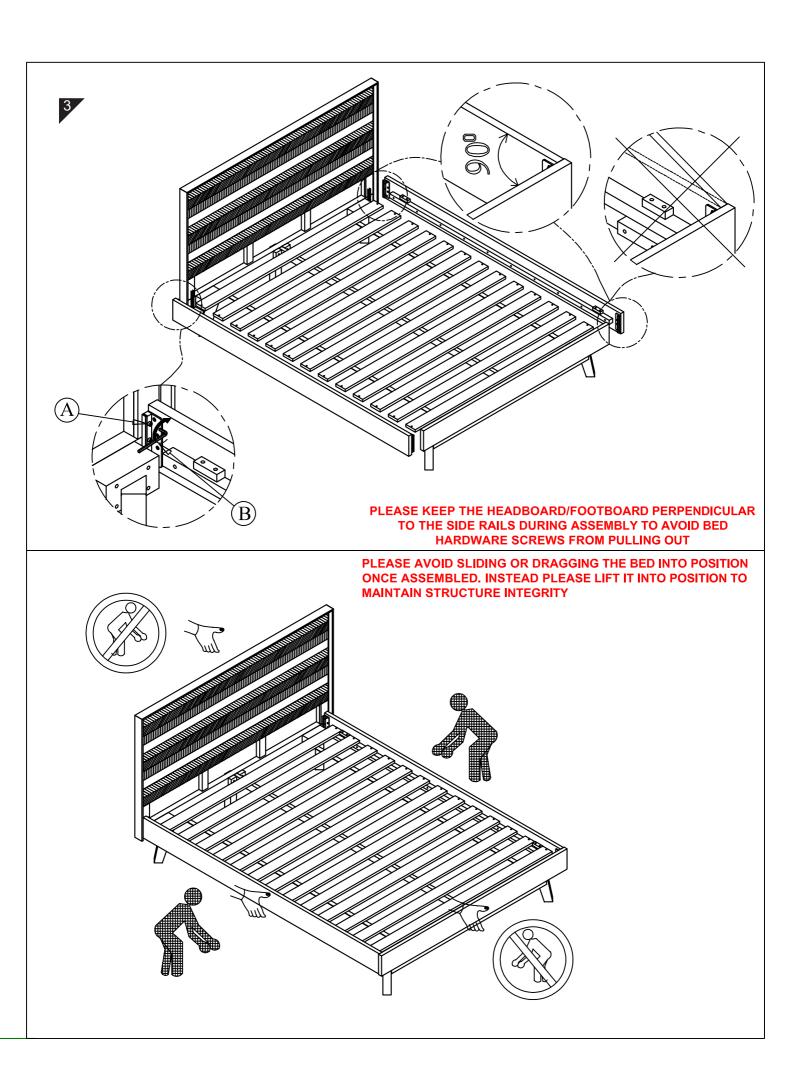

### fyndfurniture.com

Read the instructions carefully. Remove all the wrappings, staples and straps from the carton. Refer to the hardware and furniture part list for guidance. Make sure that you have all the parts before you start assembling. Place all the wooden furniture parts on a clean, flat and soft surface, such as a carpet or rubbermat to prevent scratches.

CAUTION
KEEP ALL THE PARTS OUT OF CHILDREN'S REACH.

| ITEM | РНОТО           | HAREWARE NAME | QTY |
|------|-----------------|---------------|-----|
| A    |                 | Bolts (M6x10) | 12  |
| B    |                 | Allen key 5mm | 1   |
| C    | <b>D</b> DDDDDD | Screw (M4x25) | 24  |

| ITEM | РНОТО | PARTS NAME    | QTY |
|------|-------|---------------|-----|
| 1    |       | Head board    | 1   |
| 2    |       | Foot board    | 1   |
| 3    |       | Side rail L+R | 2   |
| 4    |       | Center rail   | 1   |
| 5    |       | Slat          | 12  |