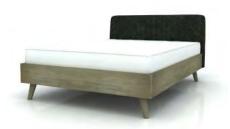

## TORRELL

**CODING** - 655034



ISO 9001:2015

## fyndfurniture.com

Read the instructions carefully. Remove all the wrappings, staples and straps from the carton. Refer to the hardware and furniture part list for guidance. Make sure that you have all the parts before you start assembling. Place all the wooden furniture parts on a clean, flat and soft surface, such as a carpet or rubbermat to prevent scratches.

## CAUTION KEEP ALL THE PARTS OUT OF CHILDREN'S REACH.

| ITEM     | HARDWARE LIST             |                    | QTY |
|----------|---------------------------|--------------------|-----|
| (A)      | Allen key 5mm             |                    | 1   |
| B        | Bolts (M6x10)             |                    | 12  |
| 0        | Allen key 4mm             |                    | 1   |
| 0        | Bolts