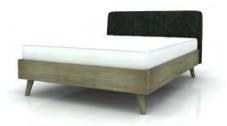

| 12  |
| 0        | Allen key 4mm             |                    | 1   |
| 0        | Bolts (M6x40)             |                    | 16  |
| E        | Flat washers (Ø8xØ18)     | 0                  | 16  |
| Ē        | Bolts (M6x20)             |                    | 16  |
| <u> </u> | Flat washers<br>(Ø10xØ25) | 0                  | 16  |
| $\Theta$ | Screw (M4x30)             | <b>O</b> DITION OF | 24  |

| ITEM | HARDWARE LIST   | SPARE QTY |
|------|-----------------|-----------|
| 1    | Headboard -uper | 1         |
| 2    | Footboard       | 1         |
| 3    | Side rail L+R   | 2         |
| 4    | Center rail     | 1         |
| 5    | Wooden bracket  | 4         |
| 6    | Leg             | 4         |
| 7    | Slat            | 12        |

**CODING** -655034



ISO 9001:2015 Reg. No. 000435-1-MY-1-OMS

## fyndfurniture.com