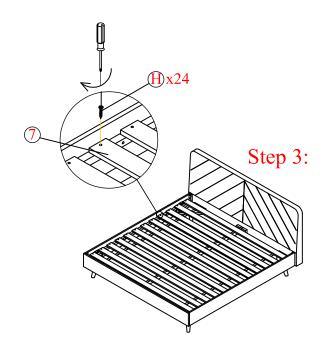

## CAUTION KEEP ALL THE PARTS OUT OF CHILDREN'S REACH.

| ITEM     | HARDWARE LIST             |                    | QTY |
|----------|---------------------------|--------------------|-----|
| (A)      | Allen key 5mm             |                    | 1   |
| B        | Bolts (M6x10)             |                    | 12  |
| 0        | Allen key 4mm             |                    | 1   |
| 0        | Bolts (M6x40)             |                    | 16  |
| E        | Flat washers (Ø8xØ18)     | 0                  | 16  |
| Ē        | Bolts (M6x20)             |                    | 16  |
| <u> </u> | Flat washers<br>(Ø10xØ25) | 0                  | 16  |
| $\Theta$ | Screw (M4x30)             | <b>O</b> DITION OF | 24  |

| ITEM | HARDWARE LIST   | SPARE QTY |
|------|-----------------|-----------|
| 1    | Headboard -uper | 1         |
| 2    | Footboard       | 1         |
| 3    | Side rail L+R   | 2         |
| 4    | Center rail     | 1         |
| 5    | Wooden bracket  | 4         |
| 6    | Leg             | 4         |
| 7    | Slat            | 12        |