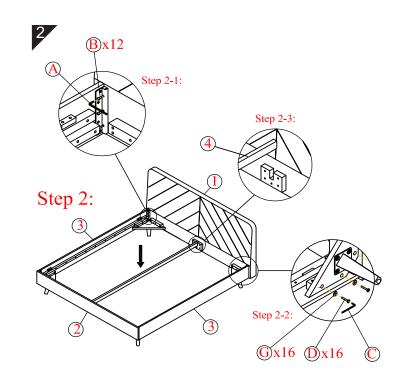

## CAUTION KEEP ALL THE PARTS OUT OF CHILDREN'S REACH.

| ITEM     | HARDWARE LIST             |                    | QTY |
|----------|---------------------------|--------------------|-----|
| (A)      | Allen key 5mm             |                    | 1   |
| B        | Bolts (M6x10)             |                    | 12  |
| 0        | Allen key 4mm             |                    | 1   |
| 0        | Bolts (M6x40)             |                    | 16  |
| E        | Flat washers (Ø8xØ18)     | 0                  | 16  |
| Ē        | Bolts (M6x20)             |                    | 16  |
| <u> </u> | Flat washers<br>(Ø10xØ25) | 0                  | 16  |
| $\Theta$ | Screw (M4x30)             | <b>O</b> DITION OF | 24  |

| ITEM | HARDWARE LIST   | SPARE QTY |
|------|-----------------|-----------|
| 1    | Headboard -uper | 1         |
| 2    | Footboard       | 1         |
| 3    | Side rail L+R   | 2         |
| 4    | Center rail     | 1         |
| 5    | Wooden bracket  | 4         |
| 6    | Leg             | 4         |
| 7    | Slat            | 12        |