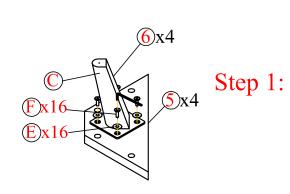

## CAUTION KEEP ALL THE PARTS OUT OF CHILDREN'S REACH.

| ITEM     | HARDWARE LIST             |                    | QTY |
|----------|---------------------------|--------------------|-----|
| (A)      | Allen key 5mm             |                    | 1   |
| B        | Bolts (M6x10)             |                    | 12  |
| 0        | Allen key 4mm             |                    | 1   |
| 0        | Bolts (M6x40)             |                    | 16  |
| E        | Flat washers (Ø8xØ18)     | 0                  | 16  |
| Ē        | Bolts (M6x20)             |                    | 16  |
| <u> </u> | Flat washers<br>(Ø10xØ25) | 0                  | 16  |
| $\Theta$ | Screw (M4x30)             | <b>O</b> DITION OF | 24  |

| ITEM | HARDWARE LIST   | SPARE QTY |
|------|-----------------|-----------|
| 1    | Headboard -uper | 1         |
| 2    | Footboard       | 1         |
| 3    | Side rail L+R   | 2         |
| 4    | Center rail     | 1         |
| 5    | Wooden bracket  | 4         |
| 6    | Leg             | 4         |
| 7    | Slat            | 12        |