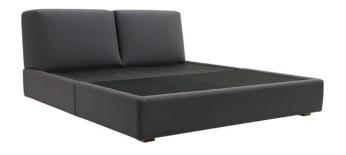

### nesthouz.com

Read the instruction carefully. Remove all the wrapping material. Staples and straps from the carton. Refer to the hardware and furniture part list for guidance. Be sure that you have all the parts before you start assembling. Place all the wooden furniture part on a clean and flat soft surface, such as carpet or rubbermat to prevent from scratches