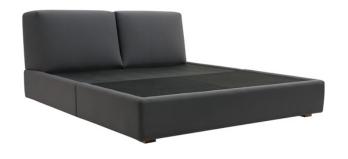

### nesthouz.com

Read the instruction carefully. Remove all the wrapping material. Staples and straps from the carton. Refer to the hardware and furniture part list for guidance. Be sure that you have all the parts before you start assembling. Place all the wooden furniture part on a clean and flat soft surface, such as carpet or rubbermat to prevent from scratches