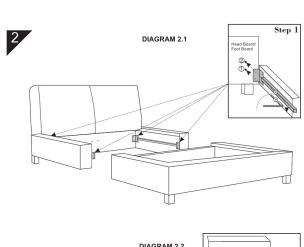

| ITEM | PART LIST          | QTY |
|------|--------------------|-----|
| 1    | HEAD BOARD         | 1   |
| 2    | FOOT BOARD         | 1   |
| 3    | SIDE RAIL          | 2   |
| 4    | BOTTOM BOARD       | 3   |
| 5    | CENTER SUPPORT LEG | 1   |
| 6    | CENTER RAIL        | 1   |