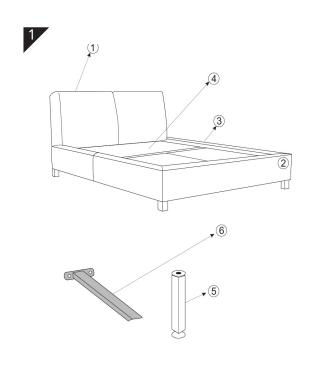

#### **CAUTION** KEEP ALL THE PARTS OUT REACH OF CHILDREN

| ITEM | HARDWAR   | E LIST | QTY | SPARE<br>QTY |
|------|-----------|--------|-----|--------------|
| 1    | BRACKET   | 0 0    | 4   | 0            |
| 2    | SCREW     |        | 21  | 1            |
| 3    | SCREW     | (i)    | 1   | 0            |
| 4    | ALLEN KEY |        | 1   | 0            |

| ITEM | PART LIST          | QTY |
|------|--------------------|-----|
| 1    | HEAD BOARD         | 1   |
| 2    | FOOT BOARD         | 1   |
| 3    | SIDE RAIL          | 2   |
| 4    | BOTTOM BOARD       | 3   |
| 5    | CENTER SUPPORT LEG | 1   |
| 6    | CENTER RAIL        | 1   |