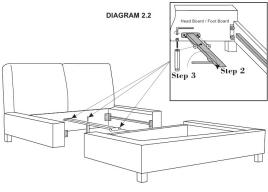

| ITEM | PART LIST          | QTY |
|------|--------------------|-----|
| 1    | HEAD BOARD         | 1   |
| 2    | FOOT BOARD         | 1   |
| 3    | SIDE RAIL          | 2   |
| 4    | BOTTOM BOARD       | 3   |
| 5    | CENTER SUPPORT LEG | 1   |
| 6    | CENTER RAIL        | 1   |