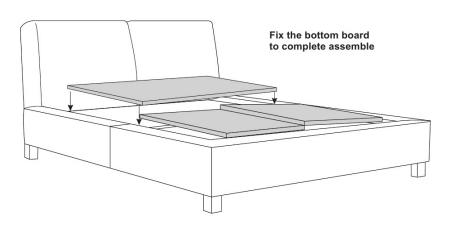

| ITEM | PART LIST          | QTY |
|------|--------------------|-----|
| 1    | HEAD BOARD         | 1   |
| 2    | FOOT BOARD         | 1   |
| 3    | SIDE RAIL          | 2   |
| 4    | BOTTOM BOARD       | 3   |
| 5    | CENTER SUPPORT LEG | 1   |
| 6    | CENTER RAIL        | 1   |