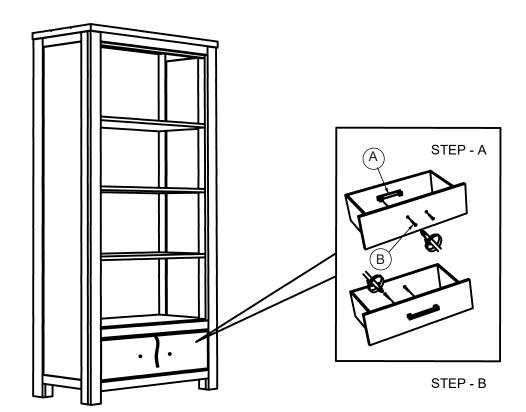

CAUTION KEEP ALL THE PARTS OUT OF CHILDREN'S REACH.

| ITEM | РНОТО | HAREWARE NAME                    | QT Y |
|------|-------|----------------------------------|------|
| A    |       | Pan Head Screw 5/25" x 1 1/2"    | 1    |
| B    |       | Handle<br>5 7/8" x 7/8"x 1 2/16" | 1    |

| ITEM | РНОТО | PARTS NAME | QTY |
|------|-------|------------|-----|
| 1    |       | BookCase   | 1   |

REMARK: HARDWARE FIXED INSIDE DRAWER