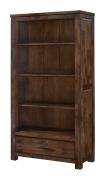

| ITEM | РНОТО | PARTS NAME | QTY |
|------|-------|------------|-----|
| 1    |       | BookCase   | 1   |

REMARK: HARDWARE FIXED INSIDE DRAWER