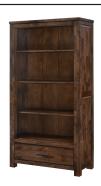

| ITEM | РНОТО | PARTS NAME | QTY |
|------|-------|------------|-----|
| 1    |       | BookCase   | 1   |

REMARK: HARDWARE FIXED INSIDE DRAWER