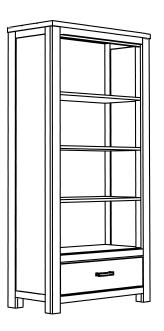

| ITEM | РНОТО | PARTS NAME | QTY |
|------|-------|------------|-----|
| 1    |       | BookCase   | 1   |

REMARK: HARDWARE FIXED INSIDE DRAWER