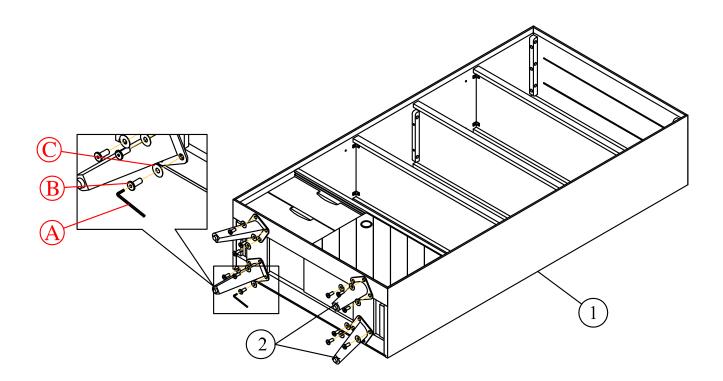

## CAUTION KEEP ALL THE PARTS OUT REACH OF CHILDREN

| ITEM | РНОТО                                   | HARDWARE NAME            | QTY |
|------|-----------------------------------------|--------------------------|-----|
| (A)  |                                         | Allen key 4mm            | 1   |
| B    | (11011111111111111111111111111111111111 | Bolts (M6x20)            | 16  |
| 0    | 0                                       | Flat washers<br>(Ø8xØ18) | 16  |

| ITEM | РНОТО | PARTS NAME | SPARE QTY |
|------|-------|------------|-----------|
| 1    |       | Main body  | 1         |
| 2    | •     | Leg        | 4         |