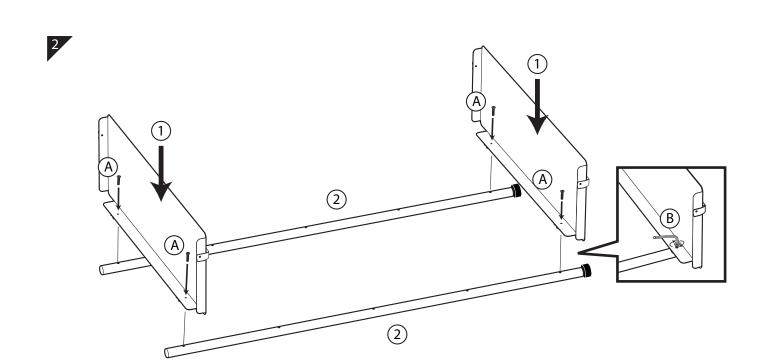

# CAUTION KEEP ALL THE PARTS OUT OF REACH OF CHILDREN.

| ITEM | РНОТО   | HARDWARE NAME               | QTY |
|------|---------|-----------------------------|-----|
| A    |         | Screw(1/4 x 15 mm)          | 20  |
| B    |         | Allen Key #4                | 1   |
| (C)  |         | Caps M8                     | 4   |
| D    | <       | Screw (M4 x 35)             | 2   |
| E    | ©       | Wall Strap<br>(200 x 20 mm) | 2   |
| F    | 0000000 | Anchor                      | 2   |

| ITEM | РНОТО | PARTS NAME | QTY |
|------|-------|------------|-----|
| 1    |       | Shelf      | 5   |
| 2    |       | Frame      | 4   |

ISO 9001:2015