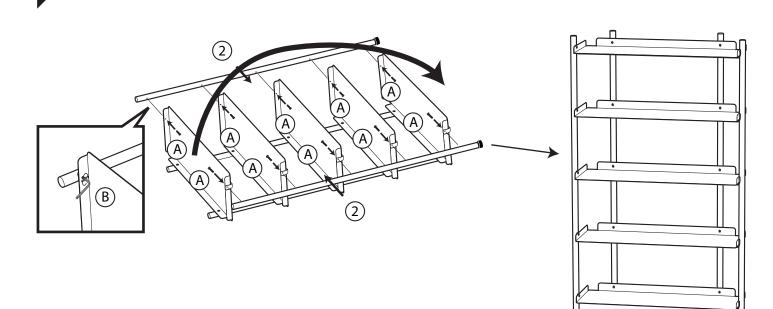

| ITEM | РНОТО | PARTS NAME | QTY |
|------|-------|------------|-----|
| 1    |       | Shelf      | 5   |
| 2    |       | Frame      | 4   |

ISO 9001:2015