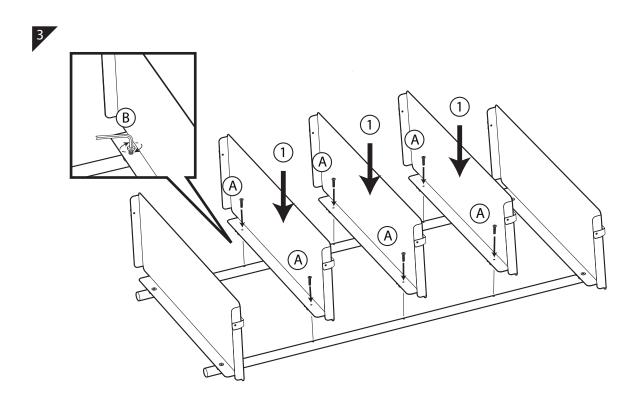

| ITEM | РНОТО | PARTS NAME | QTY |
|------|-------|------------|-----|
| 1    |       | Shelf      | 5   |
| 2    |       | Frame      | 4   |

ISO 9001:2015