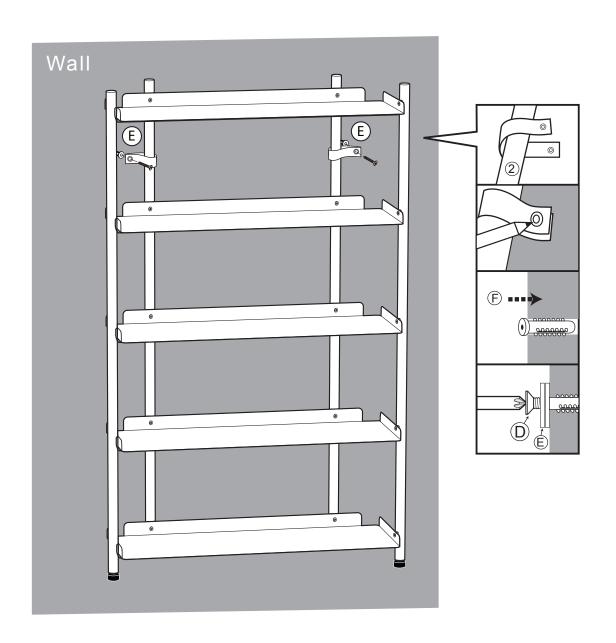

# CAUTION KEEP ALL THE PARTS OUT OF REACH OF CHILDREN.

| ITEM | РНОТО   | HARDWARE NAME               | QTY |
|------|---------|-----------------------------|-----|
| A    |         | Screw(1/4 x 15 mm)          | 20  |
| B    |         | Allen Key #4                | 1   |
| (C)  |         | Caps M8                     | 4   |
| D    | <       | Screw (M4 x 35)             | 2   |
| E    | ©       | Wall Strap<br>(200 x 20 mm) | 2   |
| F    | 0000000 | Anchor                      | 2   |