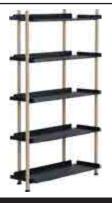

| ITEM | РНОТО | PARTS NAME | QTY |
|------|-------|------------|-----|
| 1    |       | Shelf      | 5   |
| 2    |       | Frame      | 4   |

ISO 9001:2015