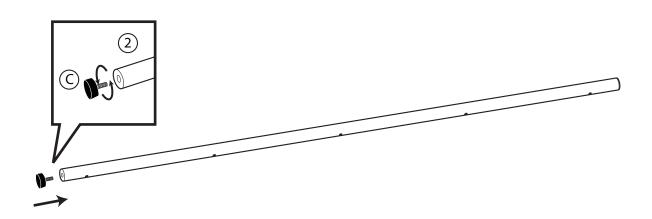

# CAUTION KEEP ALL THE PARTS OUT OF REACH OF CHILDREN.

| ITEM | РНОТО   | HARDWARE NAME               | QTY |
|------|---------|-----------------------------|-----|
| A    |         | Screw(1/4 x 15 mm)          | 20  |
| B    |         | Allen Key #4                | 1   |
| (C)  |         | Caps M8                     | 4   |
| D    | <       | Screw (M4 x 35)             | 2   |
| E    | ©       | Wall Strap<br>(200 x 20 mm) | 2   |
| F    | 0000000 | Anchor                      | 2   |

| ITEM | РНОТО | PARTS NAME | QTY |
|------|-------|------------|-----|
| 1    |       | Shelf      | 5   |
| 2    |       | Frame      | 4   |

ISO 9001:2015