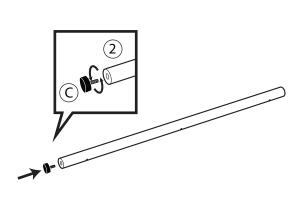

# CAUTION KEEP ALL THE PARTS OUT OF REACH OF CHILDREN.

| ITEM | РНОТО              | HARDWARE NAME               | QTY |
|------|--------------------|-----------------------------|-----|
| A    |                    | Screw(1/4 x 15 mm)          | 12  |
| B    |                    | Allen Key #4                | 1   |
| (C)  |                    | Caps M8                     | 4   |
| D    | (3)                | Screw (M4 x 35)             | 2   |
| E    | © ©                | Wall Strap<br>(200 x 20 mm) | 2   |
| F    | <del>0333338</del> | Anchor                      | 2   |

| ITEM | РНОТО | PARTS NAME | QTY |
|------|-------|------------|-----|
| 1    |       | Shelf      | 3   |
| 2    |       | Frame      | 4   |

**CODING** - 522005

ISO 9001:2015