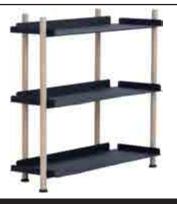

| ITEM | РНОТО | PARTS NAME | QTY |
|------|-------|------------|-----|
| 1    |       | Shelf      | 3   |
| 2    |       | Frame      | 4   |

**CODING** - 522005

ISO 9001:2015