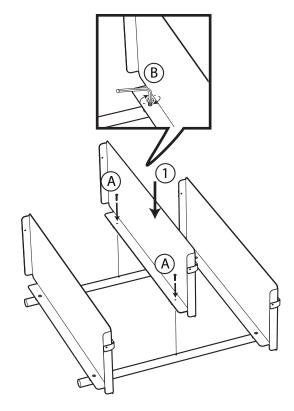

### LUOOMa.com

Read the instruction carefully. Remove all the wrapping material, staples and straps from the carton. Refer to the hardware and furniture part list for guidance. Be sure that you have all the parts before you start assembling. Place all the wooden furniture part on a clean and flat soft surface, such as carpet or rubbermat to prevent from scratches.