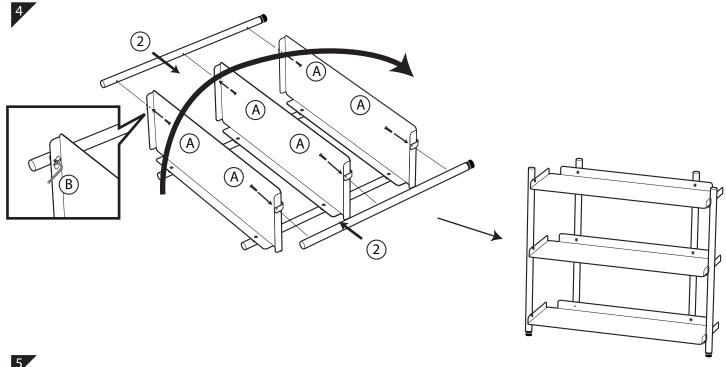

| ITEM | РНОТО | PARTS NAME | QTY |
|------|-------|------------|-----|
| 1    |       | Shelf      | 3   |
| 2    |       | Frame      | 4   |

**CODING** - 522005

ISO 9001:2015