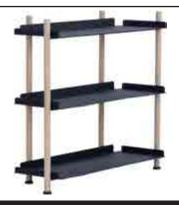

| ITEM | РНОТО | PARTS NAME | QTY |
|------|-------|------------|-----|
| 1    |       | Shelf      | 3   |
| 2    |       | Frame      | 4   |

**CODING** - 522005

ISO 9001:2015