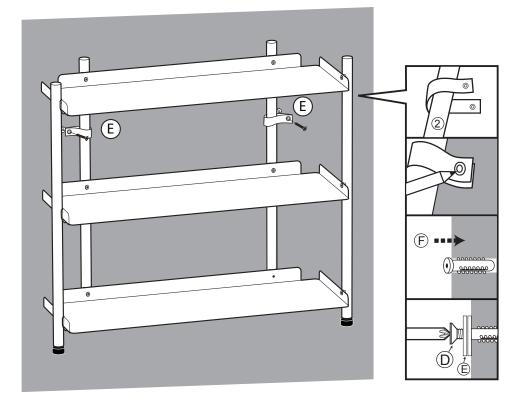

# CAUTION KEEP ALL THE PARTS OUT OF REACH OF CHILDREN.

| ITEM | РНОТО              | HARDWARE NAME               | QTY |
|------|--------------------|-----------------------------|-----|
| A    |                    | Screw(1/4 x 15 mm)          | 12  |
| B    |                    | Allen Key #4                | 1   |
| (C)  |                    | Caps M8                     | 4   |
| D    | (3)                | Screw (M4 x 35)             | 2   |
| E    | © ©                | Wall Strap<br>(200 x 20 mm) | 2   |
| F    | <del>0333338</del> | Anchor                      | 2   |