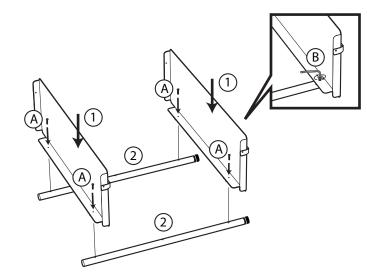

# CAUTION KEEP ALL THE PARTS OUT OF REACH OF CHILDREN.

| ITEM | РНОТО              | HARDWARE NAME               | QTY |
|------|--------------------|-----------------------------|-----|
| A    |                    | Screw(1/4 x 15 mm)          | 12  |
| B    |                    | Allen Key #4                | 1   |
| (C)  |                    | Caps M8                     | 4   |
| D    | (3)                | Screw (M4 x 35)             | 2   |
| E    | © ©                | Wall Strap<br>(200 x 20 mm) | 2   |
| F    | <del>0333338</del> | Anchor                      | 2   |

| ITEM | РНОТО | PARTS NAME | QTY |
|------|-------|------------|-----|
| 1    |       | Shelf      | 3   |
| 2    |       | Frame      | 4   |

**CODING** - 522005

ISO 9001:2015