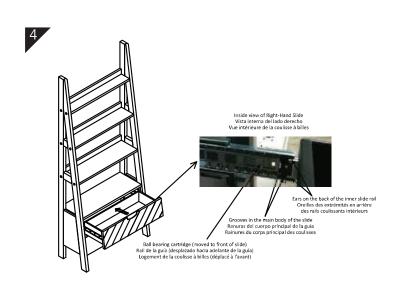

| ITEM | РНОТО | PARTS NAME  | SPARE QTY |
|------|-------|-------------|-----------|
| 1    |       | Left frame  | 1         |
| 2    |       | Right frame | 1         |
| 3    |       | Main body   | 1         |
| 4    |       | Shelf       | 1         |
| 5    |       | Shelf       | 1         |
| 6    |       | Shelf       | 1         |