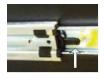

## CAUTION KEEP ALL THE PARTS OUT REACH OF CHILDREN

| ITEM | РНОТО | HARDWARE NAME            | QTY |
|------|-------|--------------------------|-----|
| (A)  |       | Wooden peg Ø8x40         | 16  |
| B    |       | Allen key 4mm            | 1   |
| 0    |       | Bolts (M6x50)            | 12  |
| 0    | 0     | Flat washers<br>(Ø6xØ14) | 12  |
| Œ    |       | Bolts (M6x40)            | 8   |
| (E)  | 0     | Flat washers<br>(Ø8xØ18) | 8   |