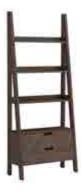

| ITEM | РНОТО | PARTS NAME  | SPARE QTY |
|------|-------|-------------|-----------|
| 1    |       | Left frame  | 1         |
| 2    |       | Right frame | 1         |
| 3    |       | Main body   | 1         |
| 4    |       | Shelf       | 1         |
| 5    |       | Shelf       | 1         |
| 6    |       | Shelf       | 1         |