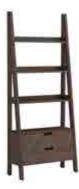

| ITEM | РНОТО | PARTS NAME  | SPARE QTY |
|------|-------|-------------|-----------|
| 1    |       | Left frame  | 1         |
| 2    |       | Right frame | 1         |
| 3    |       | Main body   | 1         |
| 4    |       | Shelf       | 1         |
| 5    |       | Shelf       | 1         |
| 6    |       | Shelf       | 1         |