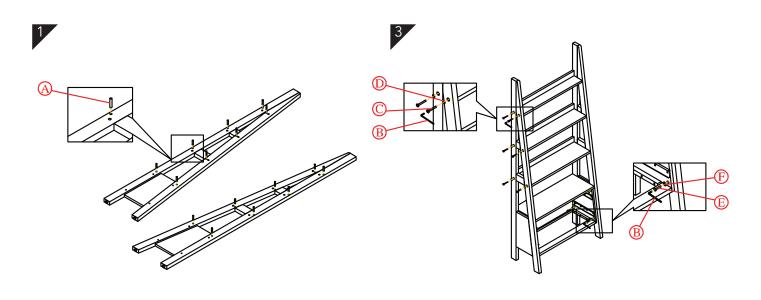

## CAUTION KEEP ALL THE PARTS OUT REACH OF CHILDREN

| ITEM | РНОТО | HARDWARE NAME            | QTY |
|------|-------|--------------------------|-----|
| (A)  |       | Wooden peg Ø8x40         | 16  |
| B    |       | Allen key 4mm            | 1   |
| 0    |       | Bolts (M6x50)            | 12  |
| 0    | 0     | Flat washers<br>(Ø6xØ14) | 12  |
| Œ    |       | Bolts (M6x40)            | 8   |
| (E)  | 0     | Flat washers<br>(Ø8xØ18) | 8   |