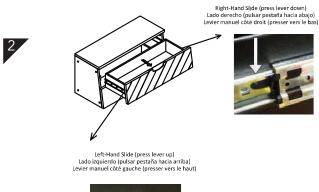

## CAUTION KEEP ALL THE PARTS OUT REACH OF CHILDREN

| ITEM | РНОТО | HARDWARE NAME            | QTY |
|------|-------|--------------------------|-----|
| (A)  |       | Wooden peg Ø8x40         | 16  |
| B    |       | Allen key 4mm            | 1   |
| 0    |       | Bolts (M6x50)            | 12  |
| 0    | 0     | Flat washers<br>(Ø6xØ14) | 12  |
| Œ    |       | Bolts (M6x40)            | 8   |
| (E)  | 0     | Flat washers<br>(Ø8xØ18) | 8   |