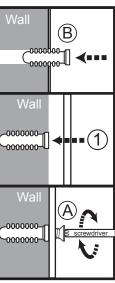

## CAUTION KEEP ALL THE PARTS OUT OF REACH OF CHILDREN.

| ITEM | РНОТО     | HARDWARE NAME        | QTY |
|------|-----------|----------------------|-----|
| A    | •         | Screws(Ø3.8 x 31 mm) | 2   |
| B    | 0 2000000 | Anchor               | 2   |