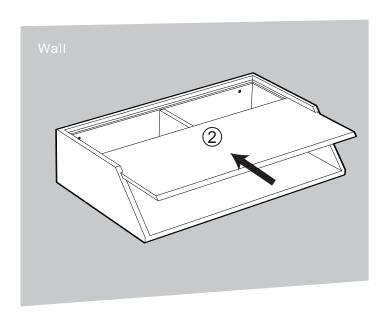

| ITEM | РНОТО | PARTS NAME | QTY |
|------|-------|------------|-----|
| 1    |       | Вох        | 1   |
| 2    |       | Lid        | 1   |

CODING - 511005 511006 511007

ISO 9001:2015 Reg. No. 000435-1-MY-1-OMS