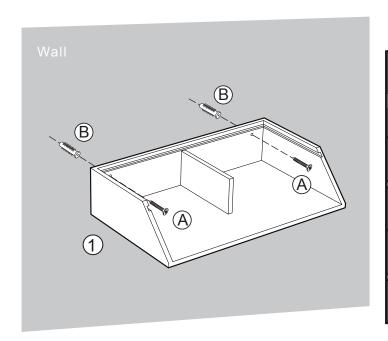

## CAUTION KEEP ALL THE PARTS OUT OF REACH OF CHILDREN.

| ITEM | РНОТО     | HARDWARE NAME        | QTY |
|------|-----------|----------------------|-----|
| A    | •         | Screws(Ø3.8 x 31 mm) | 2   |
| B    | 0 2000000 | Anchor               | 2   |