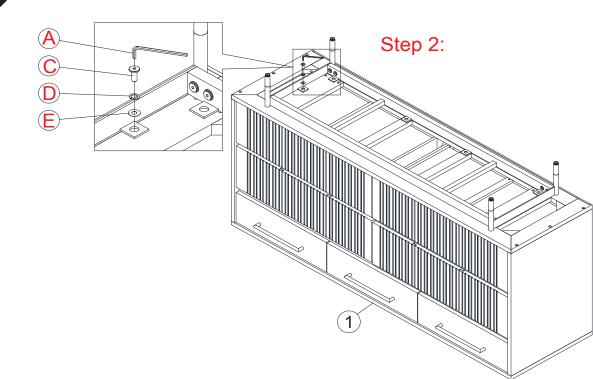

CAUTION
KEEP ALL THE PARTS OUT OF CHILDREN'S REACH.

| ITEM | РНОТО | HAREWARE NAME             | QTY |
|------|-------|---------------------------|-----|
| (A)  |       | Allen key 4mm             | 1   |
| B    |       | Bolts (M8x20)             | 8   |
| ©    |       | Bolts (M6x20)             | 10  |
| (D)  | 0     | Lock washers<br>(Ø10xØ14) | 18  |
| E    | 0     | Flat washers (Ø8xØ18)     | 18  |

| ITEM | РНОТО | PARTS NAME | QTY |
|------|-------|------------|-----|
| 1    |       | Main body  | 1   |
| 2    |       | Leg        | 2   |
| 3    |       | Frame      | 1   |

CODING - 355012

ISO 9001:2015 Reg. No. 000435-1-MY-1-QMS