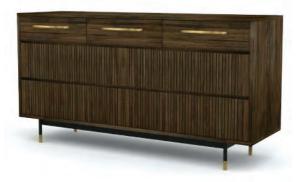

## **HAMILTON**

**CODING** - 355012



ISO 9001:2015

## fyndfurniture.com

Read the instructions carefully. Remove all the wrappings, staples and straps from the carton. Refer to the hardware and furniture part list for guidance. Make sure that you have all the parts before you start assembling. Place all the wooden furniture parts on a clean, flat and soft surface, such as a carpet or rubbermat to prevent scratches.

CAUTION
KEEP ALL THE PARTS OUT OF CHILDREN'S REACH.

| ITEM | РНОТО | HAREWARE NAME             | QTY |
|------|-------|---------------------------|-----|
| (A)  |       | Allen key 4mm             | 1   |
| B    |       | Bolts (M8x20)             | 8   |
| ©    |       | Bolts (M6x20)             | 10  |
| (D)  | 0     | Lock washers<br>(Ø10xØ14) | 18  |
| E    | 0     | Flat washers (Ø8xØ18)     | 18  |

| I