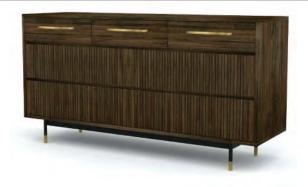

ake sure that you have all the parts before you start assembling. Place all the wooden furniture parts on a clean, flat and soft surface, such as a carpet or rubbermat to prevent scratches.

CAUTION
KEEP ALL THE PARTS OUT OF CHILDREN'S REACH.

| ITEM | РНОТО | HAREWARE NAME             | QTY |
|------|-------|---------------------------|-----|
| (A)  |       | Allen key 4mm             | 1   |
| B    |       | Bolts (M8x20)             | 8   |
| ©    |       | Bolts (M6x20)             | 10  |
| (D)  | 0     | Lock washers<br>(Ø10xØ14) | 18  |
| E    | 0     | Flat washers (Ø8xØ18)     | 18  |

| ITEM | РНОТО | PARTS NAME | QTY |
|------|-------|------------|-----|
| 1    |       | Main body  | 1   |
| 2    |       | Leg        | 2   |
| 3    |       | Frame      | 1   |

CODING - 355012



ISO 9001:2015 Reg. No. 000435-1-MY-1-QMS

## fyndfurniture.com