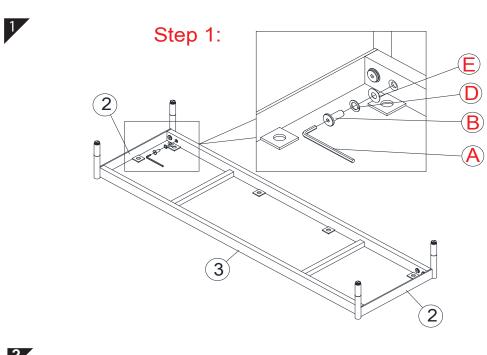

CAUTION
KEEP ALL THE PARTS OUT OF CHILDREN'S REACH.

| ITEM | РНОТО | HAREWARE NAME             | QTY |
|------|-------|---------------------------|-----|
| (A)  |       | Allen key 4mm             | 1   |
| B    |       | Bolts (M8x20)             | 8   |
| ©    |       | Bolts (M6x20)             | 10  |
| (D)  | 0     | Lock washers<br>(Ø10xØ14) | 18  |
| E    | 0     | Flat washers (Ø8xØ18)     | 18  |

| ITEM | РНОТО | PARTS NAME | QTY |
|------|-------|------------|-----|
| 1    |       | Main body  | 1   |
| 2    |       | Leg        | 2   |
| 3    |       | Frame      | 1   |

CODING - 355012

ISO 9001:2015 Reg. No. 000435-1-MY-1-QMS