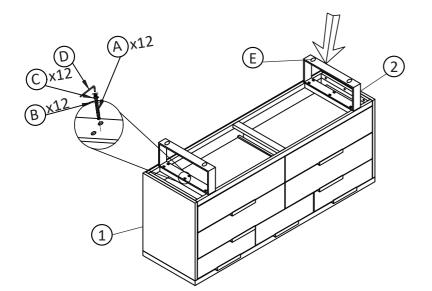

## CAUTION KEEP ALL THE PARTS OUT OF CHILDREN'S REACH

| ITEM | РНО ТО   | HARDWARE NAME      | QTY |
|------|----------|--------------------|-----|
| A    |          | Bolts M6x20        | 12  |
| B    | 0        | Washers M6 x 19    | 12  |
| (C)  | <b>O</b> | Lockwasher M6 x 11 | 12  |
| (D)  |          | A lle nkey K4      | 1   |
| E    |          | Felt               | 4   |

| ITEM | РНОТО | PARTS NAME | QTY |
|------|-------|------------|-----|
| 1    |       | Main Body  | 1   |
| 2    |       | Metal leg  | 2   |

CODING -355005

ISO 9001:2015 Rog. No. 000435-1-MY-1-QMS