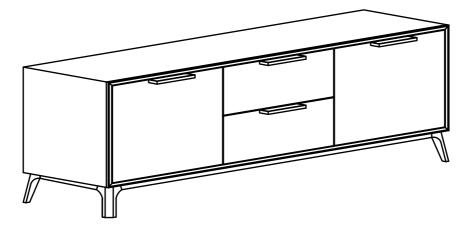

| ITEM | PART LIST   | QTY |
|------|-------------|-----|
| 1    | BODY        | 1   |
| 2    | LEG         | 4   |
| 3    | SUPPORT LEG | 1   |