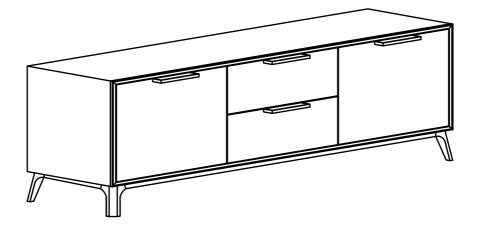

| ITEM | PART LIST   | QTY |
|------|-------------|-----|
| 1    | BODY        | 1   |
| 2    | LEG         | 4   |
| 3    | SUPPORT LEG | 1   |