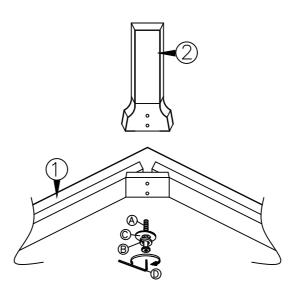

## Caution KEEP ALL PARTS OUT OF REACH OF CHILDREN.

| ITEM | HARDWARE LIST        | QTY |
|------|----------------------|-----|
| (A)  | JCBC SCREW M6 X 50MM | 8   |
| B    | SPRING WASHER 5/16"  | 8   |
| ©    | FLAT WASHER 5/16"    | 8   |
| 0    | ALLEN KEY M5         | 1   |

| ITEM | PART LIST   | QTY |
|------|-------------|-----|
| 1    | BODY        | 1   |
| 2    | LEG         | 4   |
| 3    | SUPPORT LEG | 1   |