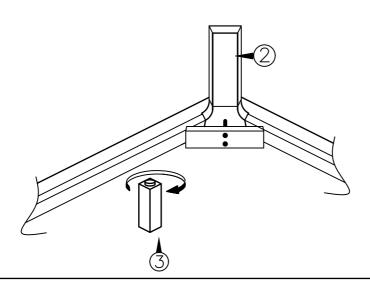

| ITEM | PART LIST   | QTY |
|------|-------------|-----|
| 1    | BODY        | 1   |
| 2    | LEG         | 4   |
| 3    | SUPPORT LEG | 1   |