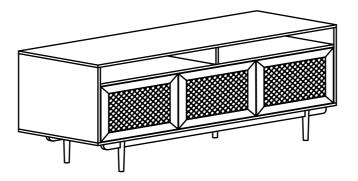

| ITEM | PART LIST   | QTY |
|------|-------------|-----|
| 1    | BODY        | 1   |
| 2    | TABLE LEG   | 4   |
| 3    | SUPPORT LEG | 1   |