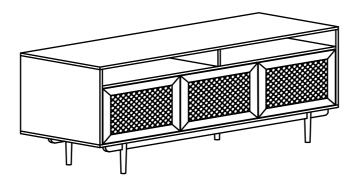

| ITEM | PART LIST   | QTY |
|------|-------------|-----|
| 1    | BODY        | 1   |
| 2    | TABLE LEG   | 4   |
| 3    | SUPPORT LEG | 1   |