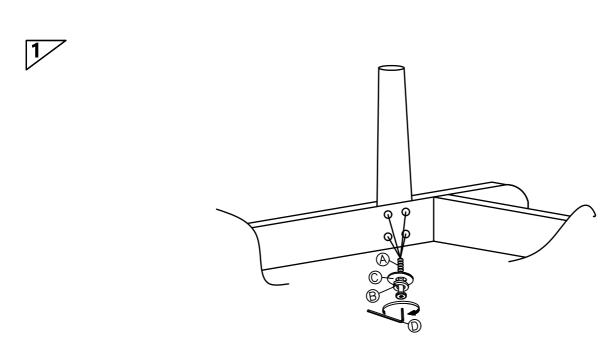

# Caution KEEP ALL PARTS OUT OF REACH OF CHILDREN.

| ITEM         | HARDWARE LIST        | QTY |
|--------------|----------------------|-----|
| $\bigcirc$   | JCBC SCREW M6 X 35MM | 16  |
| $^{\otimes}$ | SPRING WASHER 5/16"  | 16  |
| ©            | FLAT WASHER 5/16"    | 16  |
| 0            | ALLEN KEY M5         | 1   |

| ITEM | PART LIST   | QTY |
|------|-------------|-----|
| 1    | BODY        | 1   |
| 2    | TABLE LEG   | 4   |
| 3    | SUPPORT LEG | 1   |