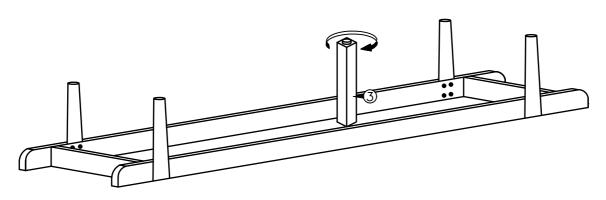

| ITEM | PART LIST   | QTY |
|------|-------------|-----|
| 1    | BODY        | 1   |
| 2    | TABLE LEG   | 4   |
| 3    | SUPPORT LEG | 1   |