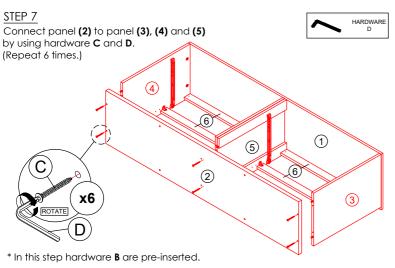

| PART LIST |                    | QTY   |
|-----------|--------------------|-------|
| 1         | TOP PANEL          | 1 PC  |
| 2         | BOTTOM PANEL       | 1 PC  |
| 3         | SIDE PANEL (L)     | 1 PC  |
| 4         | SIDE PANEL (R)     | 1 PC  |
| 5         | CENTER PANEL       | 1 PC  |
| 6         | BONE PANEL         | 4 PCS |
| 7         | DOOR PANEL (L)     | 2 PCS |
| 8         | DOOR PANEL (R)     | 2 PCS |
| 9         | BACK PANEL         | 1 PC  |
| 10        | APRON BONE (FRONT) | 1 PC  |
| 11        | APRON BONE (BACK)  | 1 PC  |
| 12        | APRON BONE         | 2 PCS |
| 13        | CENTER LEG         | 1 PC  |
| 14        | DRAWER FRONT       | 2 PCS |
| 15        | DRAWER BACK        | 2 PCS |
| 16        | DRAWER SIDE        | 4 PCS |
| 17        | DRAWER BOTTOM      | 2 PCS |