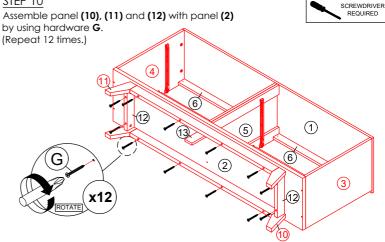

#### STEP 10

Assemble panel (10), (11) and (12) with panel (2) by using hardware G.

HAMMER REQUIRED

Fix hardware J onto panel (7) and (8) by using hardware E. (Repeat 2 times for each hardware.)