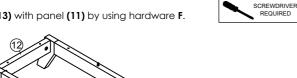

### hoom.com

STEP 8

Assemble panel (13) with panel (11) by using hardware F. (Repeat 2 times.)

\* In this step hardware A1, A2 and B are pre-inserted.