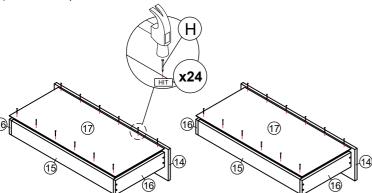

#### CODING

- 345044

ISO 9001:2015

\*Hardware  ${\rm K2}$  (L/R) shall be leaning against panel (14) when assembling.