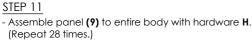

K PANEL         | 1 PC  |
| 10        | APRON BONE (FRONT) | 1 PC  |
| 11        | APRON BONE (BACK)  | 1 PC  |
| 12        | APRON BONE         | 2 PCS |
| 13        | CENTER LEG         | 1 PC  |
| 14        | DRAWER FRONT       | 2 PCS |
| 15        | DRAWER BACK        | 2 PCS |
| 16        | DRAWER SIDE        | 4 PCS |
| 17        | DRAWER BOTTOM      | 2 PCS |



# MANDO\_\_\_\_

#### CODING

- 345044



ISO 9001:2015

### nuhoom.com



# MANDO\_\_\_\_

#### CODING

- 345044



ISO 9001:2015

SCREWDRIVER REQUIRED

SCREWDRIVER REQUIRED

### hoom.com

STEP 8





Assemble panel (13) with panel (11) by using hardware F. (Repeat 2 times.)





\* In this step hardware A1, A2 and B are pre-inserted.

#### STEP 10

Assemble panel (10), (11) and (12) with panel (2) by using hardware G.











HAMMER REQUIRED

Fix hardware J onto panel (7) and (8) by using hardware E. (Repeat 2 times for each hardware.)





# MANDO\_\_\_\_

#### CODING

- 345044



ISO 9001:2015









\*Hardware  ${\rm K2}$  (L/R) shall be leaning against panel (14) when assembling.

### STEP 17

Put all the drawer in place along the drawer slides.