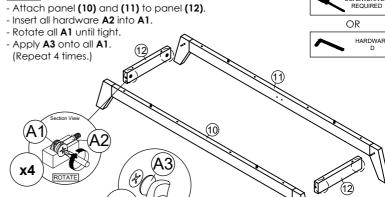

#### STEP 10

Assemble panel (10), (11) and (12) with panel (2) by using hardware G.

HAMMER REQUIRED

Fix hardware J onto panel (7) and (8) by using hardware E. (Repeat 2 times for each hardware.)