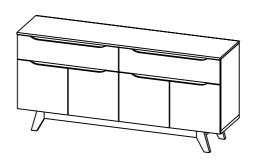

| PART LIST |                    | QTY   |
|-----------|--------------------|-------|
| 1         | TOP PANEL          | 1 PC  |
| 2         | BOTTOM PANEL       | 1 PC  |
| 3         | SIDE PANEL (L)     | 1 PC  |
| 4         | SIDE PANEL (R)     | 1 PC  |
| 5         | CENTER PANEL       | 1 PC  |
| 6         | BONE PANEL         | 4 PCS |
| 7         | DOOR PANEL (L)     | 2 PCS |
| 8         | DOOR PANEL (R)     | 2 PCS |
| 9         | BACK PANEL         | 1 PC  |
| 10        | APRON BONE (FRONT) | 1 PC  |
| 11        | APRON BONE (BACK)  | 1 PC  |
| 12        | APRON BONE         | 2 PCS |
| 13        | CENTER LEG         | 1 PC  |
| 14        | DRAWER FRONT       | 2 PCS |
| 15        | DRAWER BACK        | 2 PCS |
| 16        | DRAWER SIDE        | 4 PCS |
| 17        | DRAWER BOTTOM      | 2 PCS |