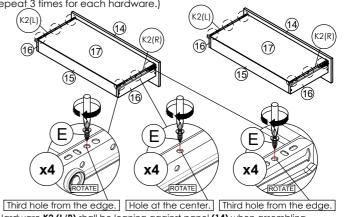

#### STEP 10

Assemble panel (10), (11) and (12) with panel (2) by using hardware G.

HAMMER REQUIRED

Fix hardware J onto panel (7) and (8) by using hardware E. (Repeat 2 times for each hardware.)

#### CODING

- 345044

ISO 9001:2015

\*Hardware  ${\rm K2}$  (L/R) shall be leaning against panel (14) when assembling.