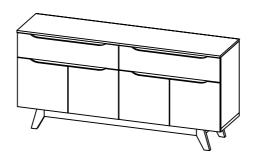

| PART LIST |                    | QTY   |
|-----------|--------------------|-------|
| 1         | TOP PANEL          | 1 PC  |
| 2         | BOTTOM PANEL       | 1 PC  |
| 3         | SIDE PANEL (L)     | 1 PC  |
| 4         | SIDE PANEL (R)     | 1 PC  |
| 5         | CENTER PANEL       | 1 PC  |
| 6         | BONE PANEL         | 4 PCS |
| 7         | DOOR PANEL (L)     | 2 PCS |
| 8         | DOOR PANEL (R)     | 2 PCS |
| 9         | BACK PANEL         | 1 PC  |
| 10        | APRON BONE (FRONT) | 1 PC  |
| 11        | APRON BONE (BACK)  | 1 PC  |
| 12        | APRON BONE         | 2 PCS |
| 13        | CENTER LEG         | 1 PC  |
| 14        | DRAWER FRONT       | 2 PCS |
| 15        | DRAWER BACK        | 2 PCS |
| 16        | DRAWER SIDE        | 4 PCS |
| 17        | DRAWER BOTTOM      | 2 PCS |