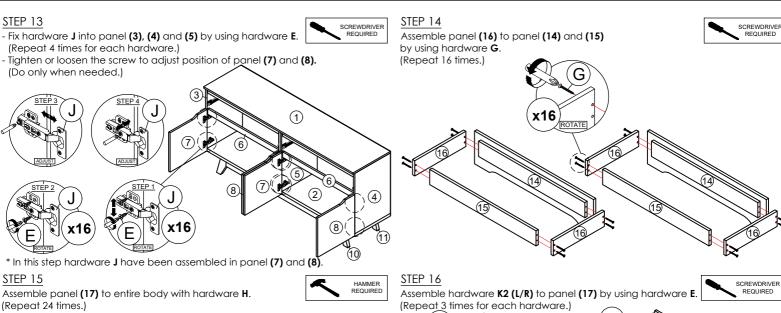

#### CODING

- 345044

ISO 9001:2015

\*Hardware  ${\rm K2}$  (L/R) shall be leaning against panel (14) when assembling.