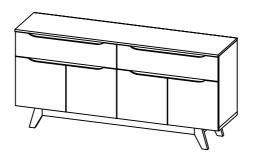

| PART LIST |                    | QTY   |
|-----------|--------------------|-------|
| 1         | TOP PANEL          | 1 PC  |
| 2         | BOTTOM PANEL       | 1 PC  |
| 3         | SIDE PANEL (L)     | 1 PC  |
| 4         | SIDE PANEL (R)     | 1 PC  |
| 5         | CENTER PANEL       | 1 PC  |
| 6         | BONE PANEL         | 4 PCS |
| 7         | DOOR PANEL (L)     | 2 PCS |
| 8         | DOOR PANEL (R)     | 2 PCS |
| 9         | BACK PANEL         | 1 PC  |
| 10        | APRON BONE (FRONT) | 1 PC  |
| 11        | APRON BONE (BACK)  | 1 PC  |
| 12        | APRON BONE         | 2 PCS |
| 13        | CENTER LEG         | 1 PC  |
| 14        | DRAWER FRONT       | 2 PCS |
| 15        | DRAWER BACK        | 2 PCS |
| 16        | DRAWER SIDE        | 4 PCS |
| 17        | DRAWER BOTTOM      | 2 PCS |