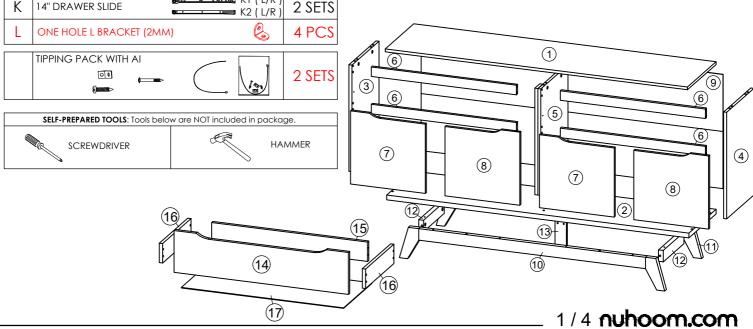

CAUTION
KEEP ALL THE PARTS OUT OF CHILDREN'S REACH.

| HARDWARE |                                 |                                            |               |  |
|----------|---------------------------------|--------------------------------------------|---------------|--|
| Α        | MINI FIX A1 R A2 CC             | A3 💬                                       | 10 SETS       |  |
| В        | M8 X 30MM WOOD DOWEL            |                                            | 32 PCS        |  |
| С        | M6 X 60MM<br>CSK CAP WOOD SCREW |                                            | 6 PCS         |  |
| D        | ALLEN KEY M4                    |                                            | 1 PC          |  |
| Е        | M3.5 X 16MM C.B SCREW           | <del>O</del> mm-                           | <b>79</b> PCS |  |
| F        | M4 X 30MM C.B SCREW             | **************************************     | 2 PCS         |  |
| G        | M4 X 38MM C.B SCREW             | <del>()</del>                              | 28 PCS        |  |
| Н        | 5/8 NAIL                        | 0                                          | 52 PCS        |  |
| ı        | 5/8 PVC NAIL LEG                | 0                                          | 5 PCS         |  |
| J        | SOFT CLOSING 5/8 HINGES         |                                            | 8 PCS         |  |
| K        | 14" DRAWER SLIDE                | <b>∞</b> K1 ( L/R )<br><b>■</b> K2 ( L/R ) |               |  |
| L        | ONE HOLE L BRACKET (2MM)        | 0                                          | 4 PCS         |  |
|          | TIPPING PACK WITH AI            |                                            |               |  |

| PART LIST |                    | QTY   |
|-----------|--------------------|-------|
| 1         | TOP PANEL          | 1 PC  |
| 2         | BOTTOM PANEL       | 1 PC  |
| 3         | SIDE PANEL (L)     | 1 PC  |
| 4         | SIDE PANEL (R)     | 1 PC  |
| 5         | CENTER PANEL       | 1 PC  |
| 6         | BONE PANEL         | 4 PCS |
| 7         | DOOR PANEL (L)     | 2 PCS |
| 8         | DOOR PANEL (R)     | 2 PCS |
| 9         | BACK PANEL         | 1 PC  |
| 10        | APRON BONE (FRONT) | 1 PC  |
| 11        | APRON BONE (BACK)  | 1 PC  |
| 12        | APRON BONE         | 2 PCS |
| 13        | CENTER LEG         | 1 PC  |
| 14        | DRAWER FRONT       | 2 PCS |
| 15        | DRAWER BACK        | 2 PCS |
| 16        | DRAWER SIDE        | 4 PCS |
| 17        | DRAWER BOTTOM      | 2 PCS |