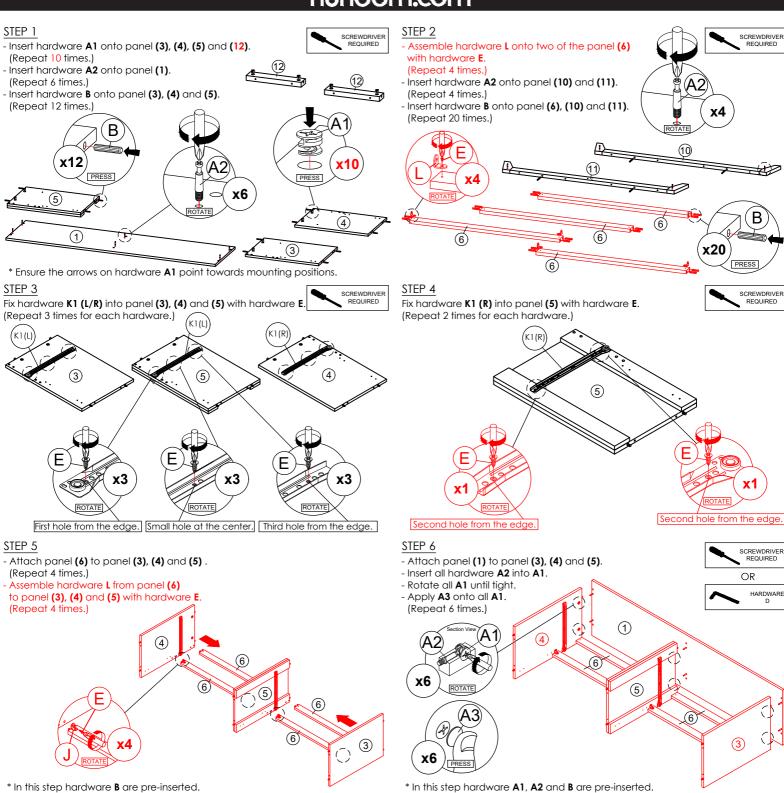

### hoom.com

STEP 8

Assemble panel (13) with panel (11) by using hardware F. (Repeat 2 times.)

\* In this step hardware A1, A2 and B are pre-inserted.

#### STEP 10

Assemble panel (10), (11) and (12) with panel (2) by using hardware G.

HAMMER REQUIRED

Fix hardware J onto panel (7) and (8) by using hardware E. (Repeat 2 times for each hardware.)