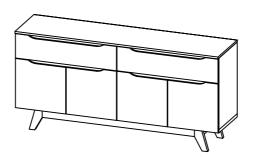

#### STEP 10

Assemble panel (10), (11) and (12) with panel (2) by using hardware G.

HAMMER REQUIRED

Fix hardware J onto panel (7) and (8) by using hardware E. (Repeat 2 times for each hardware.)