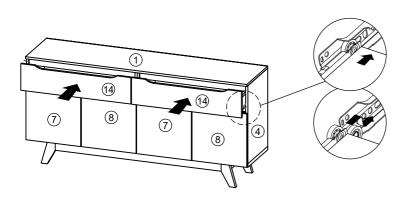

DRAWER BOTTOM      | 2 PCS |



# MANDO\_\_\_\_

#### CODING

- 345044



ISO 9001:2015

### nuhoom.com



# MANDO\_\_\_\_

#### CODING

- 345044



ISO 9001:2015

SCREWDRIVER REQUIRED

SCREWDRIVER REQUIRED

### hoom.com

STEP 8





Assemble panel (13) with panel (11) by using hardware F. (Repeat 2 times.)





\* In this step hardware A1, A2 and B are pre-inserted.

#### STEP 10

Assemble panel (10), (11) and (12) with panel (2) by using hardware G.











HAMMER REQUIRED

Fix hardware J onto panel (7) and (8) by using hardware E. (Repeat 2 times for each hardware.)





# MANDO\_\_\_\_

#### CODING

- 345044



ISO 9001:2015









\*Hardware  ${\rm K2}$  (L/R) shall be leaning against panel (14) when assembling.

### STEP 17

Put all the drawer in place along the drawer slides.