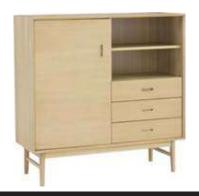

| ITEM | РНОТО | PART <b>S NAME</b> | QTY |
|------|-------|--------------------|-----|
| 1    |       | BODY               | 1   |
| 2    |       | LEG                | 2   |
| 3    |       | LEG                | 2   |
| 4    |       | SUPPORT RAIL       | 2   |