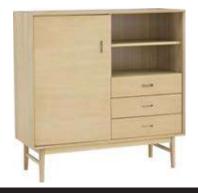

| ITEM | РНОТО | PART <b>S NAME</b> | QTY |
|------|-------|--------------------|-----|
| 1    |       | BODY               | 1   |
| 2    |       | LEG                | 2   |
| 3    |       | LEG                | 2   |
| 4    |       | SUPPORT RAIL       | 2   |