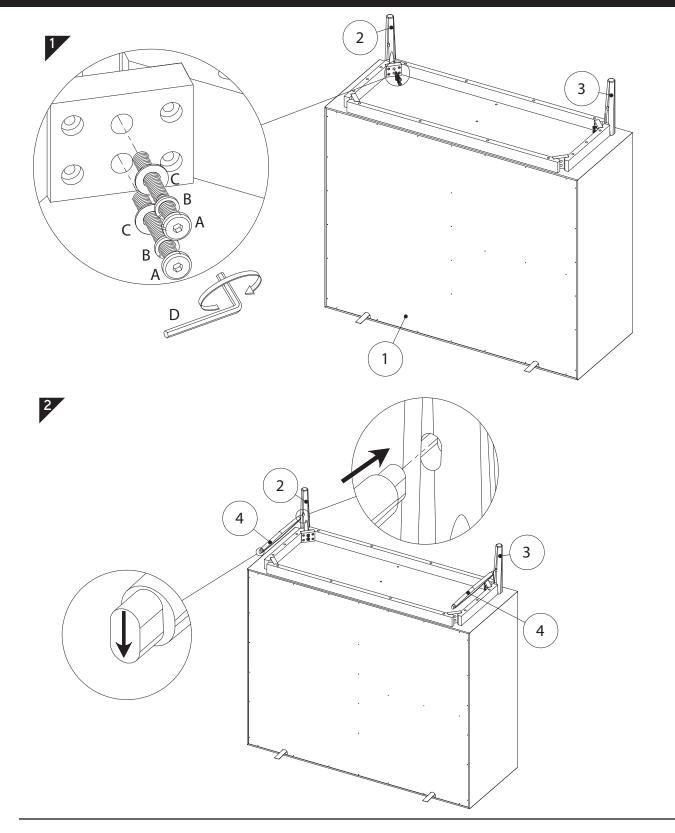

#### LUOOMa.com

Read the instruction carefully. Remove all the wrapping material, staples and straps from the carton. Refer to the hardware and furniture part list for guidance. Be sure that you have all the parts before you start assembling. Place all the wooden furniture part on a clean and flat soft surface, such as carpet or rubbermat to prevent from scratches.

CAUTION KEEP ALL THE PARTS OUT OF REACH OF CHILDREN.

| ITEM | РНОТО    | HARDWARE <b>NAME</b> | QTY |
|------|----------|----------------------|-----|
| A    | <u> </u> | M6x60MM              | 8   |
| B    |          | М6                   | 8   |
| C    | 0        | М6                   | 10  |
| D    |          | 4MM                  | 1   |
| E    |          | Ф25ММ                | 4   |

| ITEM | РНОТО | PART <b>S NAME</b> | QTY |
|------|-------|--------------------|-----|
| 1    |       | BODY               | 1   |
| 2    |       | LEG                | 2   |
| 3    |       | LEG                | 2   |
| 4    |       | SUPPORT RAIL       | 2   |