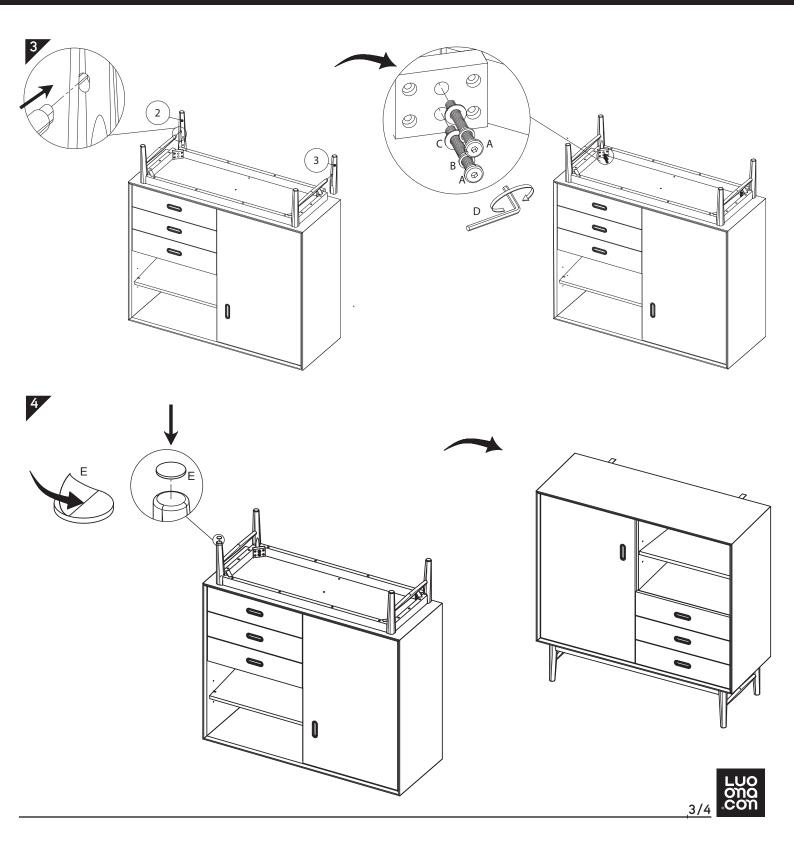

#### LUOOMa.com

Read the instruction carefully. Remove all the wrapping material, staples and straps from the carton. Refer to the hardware and furniture part list for guidance. Be sure that you have all the parts before you start assembling. Place all the wooden furniture part on a clean and flat soft surface, such as carpet or rubbermat to prevent from scratches.

CAUTION KEEP ALL THE PARTS OUT OF REACH OF CHILDREN.

| ITEM | РНОТО    | HARDWARE <b>NAME</b> | QTY |
|------|----------|----------------------|-----|
| A    | <u> </u> | M6x60MM              | 8   |
| B    |          | М6                   | 8   |
| C    | 0        | М6                   | 10  |
| D    |          | 4MM                  | 1   |
| E    |          | Ф25ММ                | 4   |

| ITEM | РНОТО | PART <b>S NAME</b> | QTY |
|------|-------|--------------------|-----|
| 1    |       | BODY               | 1   |
| 2    |       | LEG                | 2   |
| 3    |       | LEG                | 2   |
| 4    |       | SUPPORT RAIL       | 2   |