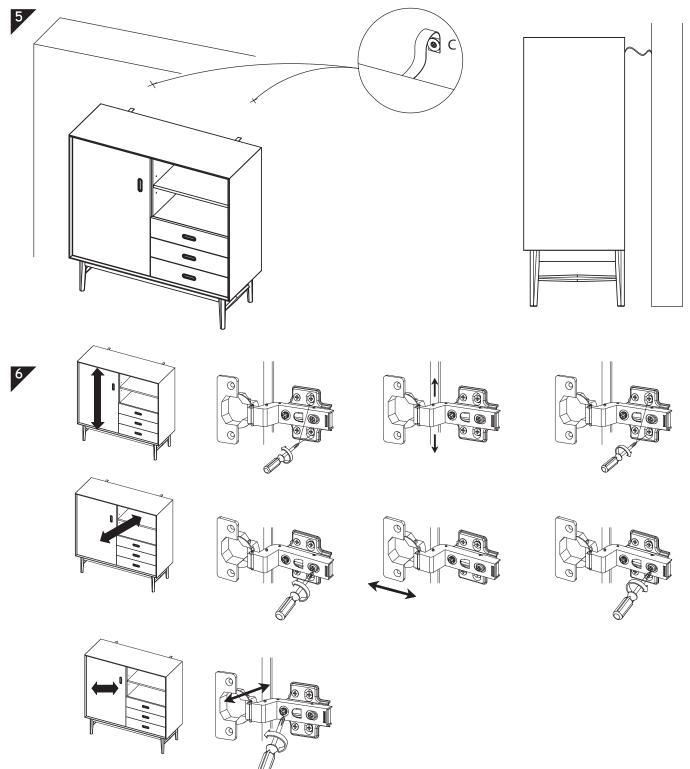

#### LUOOMa.com

Read the instruction carefully. Remove all the wrapping material, staples and straps from the carton. Refer to the hardware and furniture part list for guidance. Be sure that you have all the parts before you start assembling. Place all the wooden furniture part on a clean and flat soft surface, such as carpet or rubbermat to prevent from scratches.