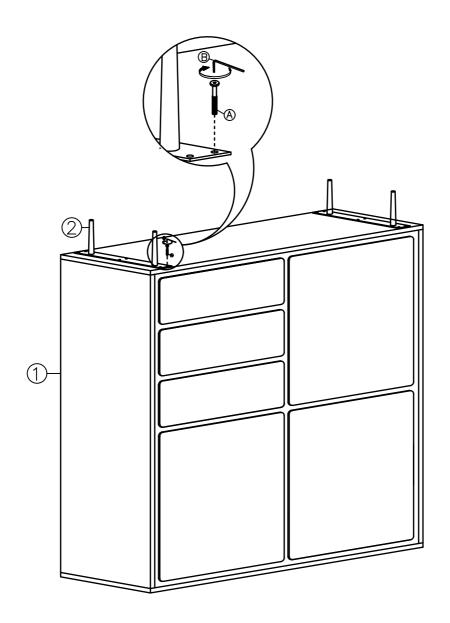

## Caution KEEP ALL PARTS OUT OF REACH OF CHILDREN.

| ITEM | HARDWARE LIST        | QTY |
|------|----------------------|-----|
| (A)  | JCBC SCREW M6 X 15MM | 12  |
| B    | ALLEN KEY M5         | 1   |

| ITEM | PART LIST | QTY |
|------|-----------|-----|
| 1    | BODY      | 1   |
| 2    | METAL LEG | 2   |