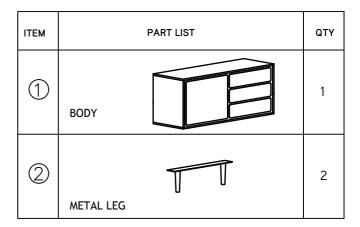

## **HUTTO**

#### CODING

-344034



ISO 9001:2015 Reg. No. 000435-1-MY-1-QMS

#### nestnordic.com

Read the instruction carefully. Remove all the wrapping material, staples and straps from the carton. Refer to the hardware and furniture part list for guidance. Be sure that you have all the parts before you start assembling. Place all the wooden furniture part on a clean and flat soft surface, such as carpet or rubberma to prevent from scratches.

## Caution KEEP ALL PARTS OUT OF REACH OF CHILDREN.

| ITEM         | HARDWARE LIST        | QTY |
|--------------|----------------------|-----|
| $\triangle$  | JCBC SCREW M6 X 15MM | 12  |
| $^{\otimes}$ | ALLEN KEY M5         | 1   |



#### CODING

-344034



ISO 9001:2015 Reg. No. 000435-1-MY-1-QMS

# nestnordic.com