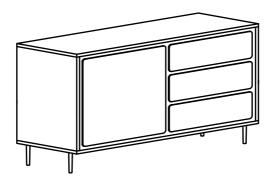

## **HUTTO**

#### CODING

-344034



ISO 9001:2015 Reg. No. 000435-1-MY-1-QMS

#### nestnordic.com

Read the instruction carefully. Remove all the wrapping material, staples and straps from the carton. Refer to the hardware and furniture part list for guidance. Be sure that you have all the parts before you start assembling. Place all the wooden furniture part on a clean and flat soft surface, such as carpet or rubberma to prevent from scratches.

## Caution KEEP ALL PARTS OUT OF REACH OF CHILDREN.

| ITEM         | HARDWARE LIST        | QTY |
|--------------|----------------------|-----|
| $\triangle$  | JCBC SCREW M6 X 15MM | 12  |
| $^{\otimes}$ | ALLEN KEY M5         | 1   |



#### CODING

-344034



ISO 9001:2015 Reg. No. 000435-1-MY-1-QMS

# nestnordic.com