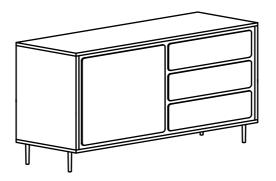

## **HUTTO**

#### CODING

-344034



ISO 9001:2015 Reg. No. 000435-1-MY-1-QMS

#### nestnordic.com

Read the instruction carefully. Remove all the wrapping material, staples and straps from the carton. Refer to the hardware and furniture part list for guidance. Be sure that you have all the parts before you start assembling. Place all the wooden furniture part on a clean and flat soft surface, such as carpet or rubberma to prevent from scratches.

## Caution KEEP ALL PARTS OUT OF REACH OF CHILDREN.

| ITEM         | HARDWARE LIST        | QTY |
|--------------|----------------------|-----|
| $\triangle$  | JCBC SCREW M6 X 15MM | 12  |
| $^{\otimes}$ | ALLEN KEY M5         | 1   |



#### CODING

-344034



ISO 9001:2015 Reg. No. 000435-1-MY-1-QMS

# nestnordic.com