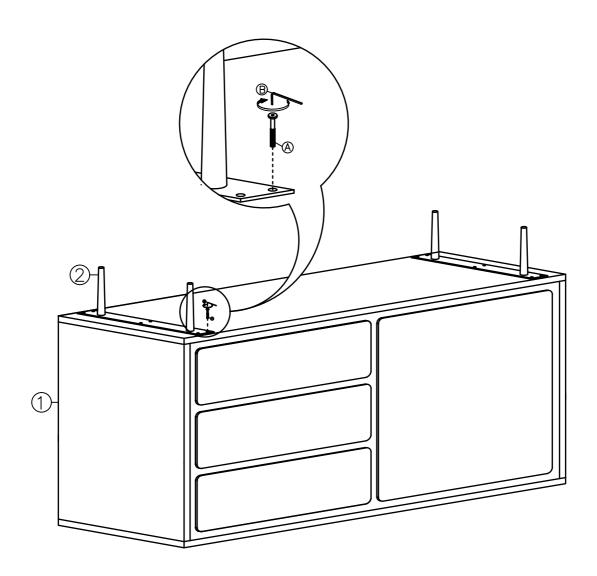

## Caution KEEP ALL PARTS OUT OF REACH OF CHILDREN.

| ITEM         | HARDWARE LIST        | QTY |
|--------------|----------------------|-----|
| $\triangle$  | JCBC SCREW M6 X 15MM | 12  |
| $^{\otimes}$ | ALLEN KEY M5         | 1   |