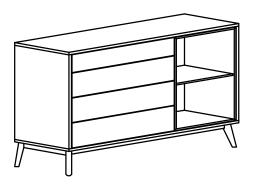

| ITEM | PART LIST | QTY |
|------|-----------|-----|
| 1    | BODY      | 1   |
| 2    | 53        | 4   |
|      | TABLE LEG |     |