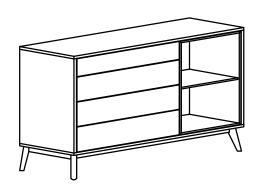

| ITEM | PART LIST | QTY |
|------|-----------|-----|
| 1    | BODY      | 1   |
| 2    | 53        | 4   |
|      | TABLE LEG |     |