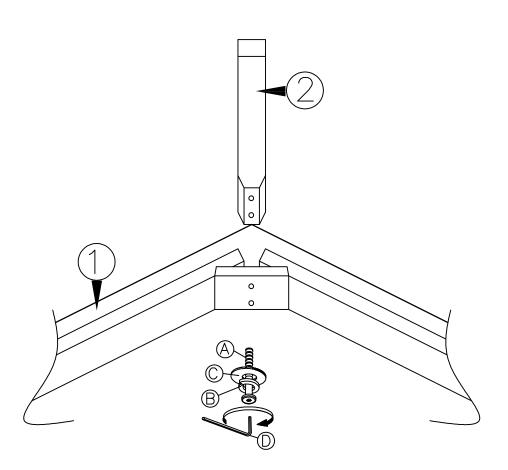

# Caution KEEP ALL PARTS OUT OF REACH OF CHILDREN.

| ITEM | HARDWARE LIST        | QTY |
|------|----------------------|-----|
| (A)  | JCBC SCREW M6 X 60MM | 8   |
| B    | SPRING WASHER 5/16"  | 8   |
| ©    | FLAT WASHER 5/16"    | 8   |
| 0    | ALLEN KEY M5         | 1   |

| ITEM | PART LIST | QTY |
|------|-----------|-----|
| 1    | BODY      | 1   |
| 2    | 53        | 4   |
|      | TABLE LEG |     |