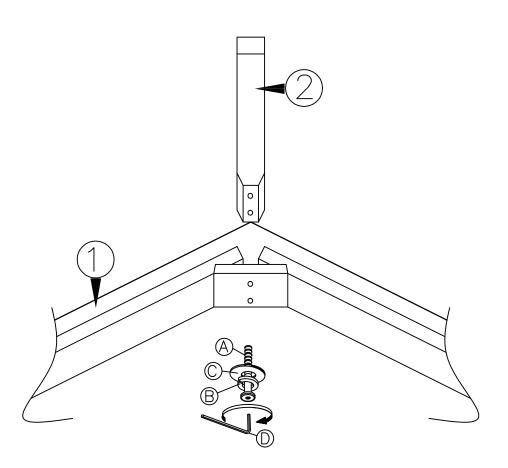

### CAUTION KEEP ALL THE PARTS OUT OF CHILDREN'S REACH.

| ITEM | РНОТО      | HAREWARE NAME        | QTY |
|------|------------|----------------------|-----|
| A    |            | JCBC SCREW M6 X 60MM | 8   |
| B    | <b>(4)</b> | SPRING WASHER 5/16"  | 8   |
| ©    |            | FLAT WASHER 5/16"    | 8   |
| (D)  |            | ALLEN KEY M5         | 1   |

| ITEM | РНОТО | PARTS NAME | QTY |
|------|-------|------------|-----|
| 1    |       | BODY       | 1   |
| 2    |       | TABLE LEG  | 4   |