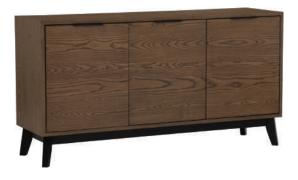

| ITEM | РНОТО | PARTS NAME | QTY |
|------|-------|------------|-----|
| 1    |       | BODY       | 1   |
| 2    |       | TABLE LEG  | 4   |