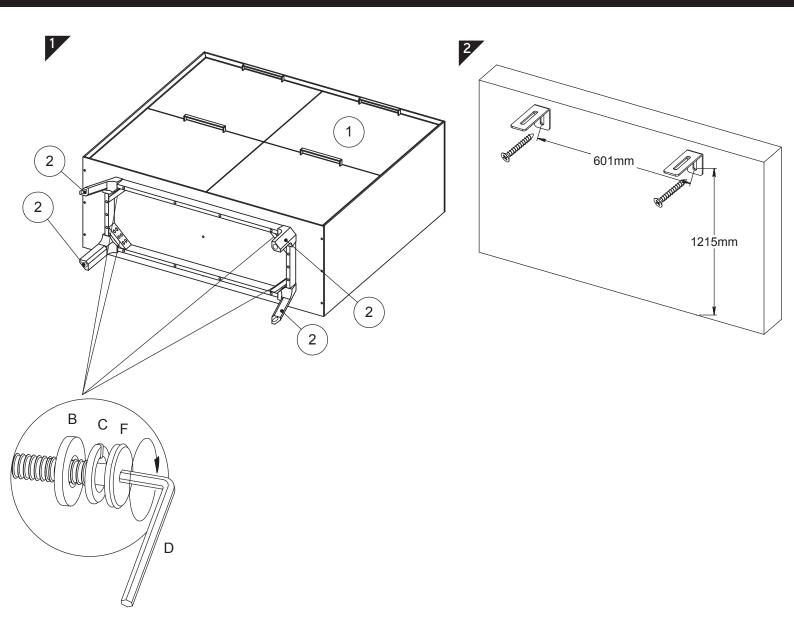

CAUTION KEEP ALL THE PARTS OUT OF REACH OF CHILDREN.

| ITEM | РНОТО | HARDWARE <b>NAME</b> | QTY |
|------|-------|----------------------|-----|
| A    | (i)   | M8x50mm              | 8   |
| B    |       | M8mm                 | 8   |
| C    |       | M8mm                 | 8   |
| D    |       | 5mm                  | 1   |
| E    | Milit | Ф3.5X16mm            | 2   |
| F    |       |                      | 2   |

| ITEM | РНОТО | PART <b>S NAME</b> | QTY |
|------|-------|--------------------|-----|
| 1    |       | BODY               | 1   |
| 2    |       | LEG                | 4   |

**CODING** - 344007

ISO 9001:2015 Reg. No. 000435-1-MY-1-OMS