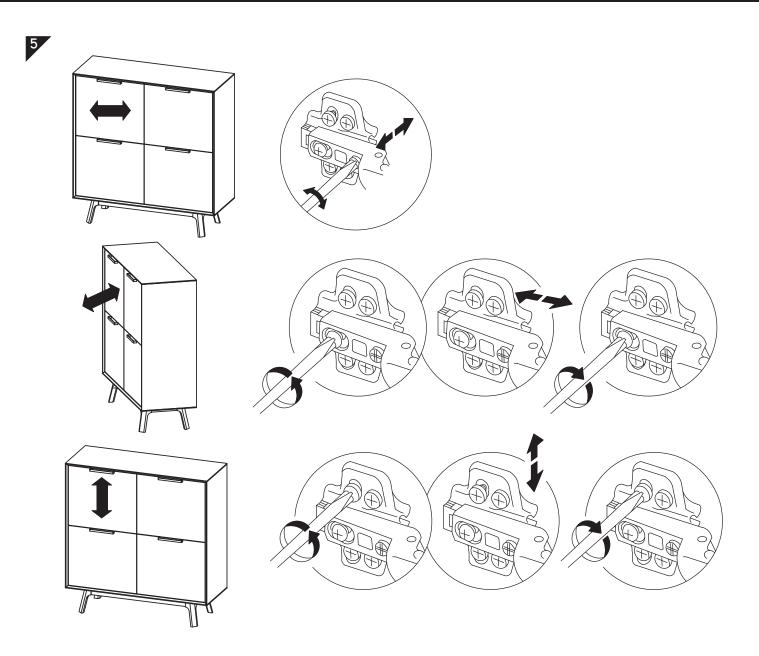

OF CHILDREN.

| ITEM | РНОТО | HARDWARE <b>NAME</b> | QTY |
|------|-------|----------------------|-----|
| A    | (i)   | M8x50mm              | 8   |
| B    |       | M8mm                 | 8   |
| C    |       | M8mm                 | 8   |
| D    |       | 5mm                  | 1   |
| E    | Milit | Ф3.5X16mm            | 2   |
| F    |       |                      | 2   |

| ITEM | РНОТО | PART <b>S NAME</b> | QTY |
|------|-------|--------------------|-----|
| 1    |       | BODY               | 1   |
| 2    |       | LEG                | 4   |



**CODING** - 344007



ISO 9001:2015 Reg. No. 000435-1-MY-1-OMS

### LUOOMa.com



# NOUD

**CODING** - 344007



ISO 9001:2015 Reg. No. 000435-1-MY-1-QMS

### LUOOMa.com



## NOUD

**CODING** - 344007



ISO 9001:2015

### LUOOMa.com