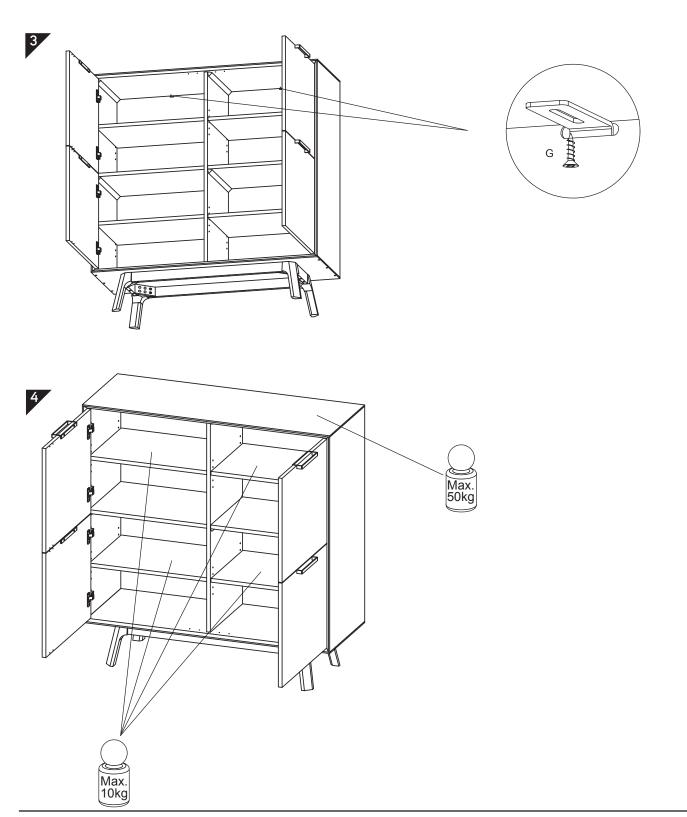

# NOUD

**CODING** - 344007

ISO 9001:2015 Reg. No. 000435-1-MY-1-QMS

### LUOOMa.com