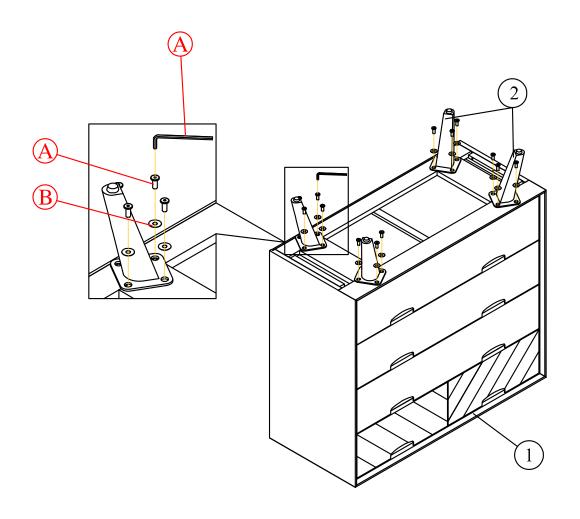

### CAUTION KEEP ALL THE PARTS OUT REACH OF CHILDREN

| ITEM | РНОТО | HARDWARE NAME            | QTY |
|------|-------|--------------------------|-----|
| A    |       | Allen key 4mm            | 1   |
| B    |       | Bolts (M6x20)            | 16  |
| 0    | 0     | Flat washers<br>(Ø8xØ18) | 16  |

| ITEM | РНОТО | PARTS NAME | SPARE QTY |
|------|-------|------------|-----------|
| 1    |       | Main body  | 1         |
| 2    | 9     | Leg        | 4         |