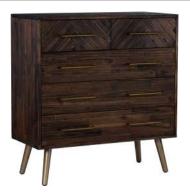

| ITEM | РНОТО | PARTS NAME | QTY |
|------|-------|------------|-----|
| 1    |       | MAIN BODY  | 1   |
| 2    |       | LEG        | 4   |