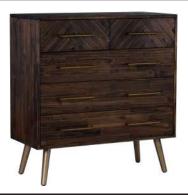

| ITEM | РНОТО | PARTS NAME | QTY |
|------|-------|------------|-----|
| 1    |       | MAIN BODY  | 1   |
| 2    |       | LEG        | 4   |