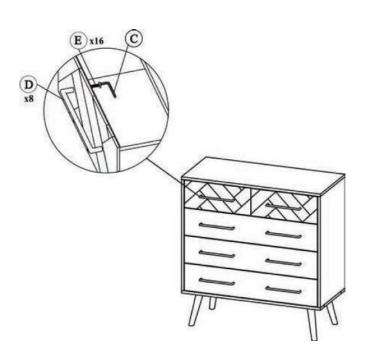

## **CAUTION** KEEP ALL THE PARTS OUT REACH OF CHILDREN

| ITEM | РНОТО | HARDWARE NAME | QTY |
|------|-------|---------------|-----|
| A    |       | WASHER 06x16  | 16  |
| B    |       | BOLT M6x20    | 16  |
| ©    |       | M4 ALLEN KEY  | 1   |
| D    |       | HANDLE        | 8   |
| E    | (9)   | BOLT M6x40    | 16  |

| ITEM | РНОТО | PARTS NAME | QTY |
|------|-------|------------|-----|
| 1    |       | MAIN BODY  | 1   |
| 2    |       | LEG        | 4   |