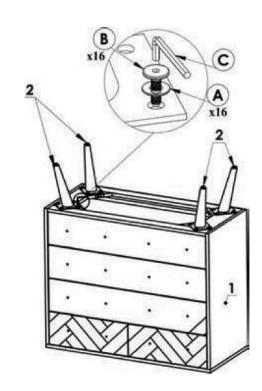

## **CAUTION** KEEP ALL THE PARTS OUT REACH OF CHILDREN

| ITEM | РНОТО | HARDWARE NAME | QTY |
|------|-------|---------------|-----|
| A    |       | WASHER 06x16  | 16  |
| B    |       | BOLT M6x20    | 16  |
| ©    |       | M4 ALLEN KEY  | 1   |
| D    |       | HANDLE        | 8   |
| E    | (9)   | BOLT M6x40    | 16  |

| ITEM | РНОТО | PARTS NAME | QTY |
|------|-------|------------|-----|
| 1    |       | MAIN BODY  | 1   |
| 2    |       | LEG        | 4   |