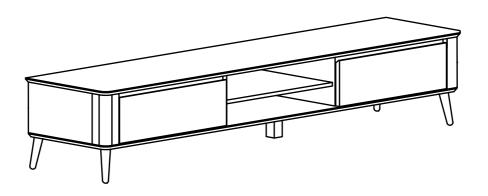

## Caution KEEP ALL PARTS OUT OF REACH OF CHILDREN.

| ITEM | PART LIST      | QTY |
|------|----------------|-----|
| 1    | BODY           | 1   |
| 2    | TABLE LEG      | 4   |
| 2    | CENTER SUPPORT | 1   |