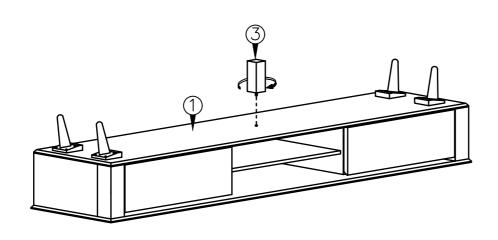

### nesthouz.com

Read the instruction carefully. Remove all the wrapping material, staples and straps from the carton. Refer to the hardware and furniture part list for guidance. Be sure that you have all the parts before you start assembling. Place all the wooden furniture part on a clean and flat soft surface, such as carpet or rubbermat to prevent from scratches.

## Caution KEEP ALL PARTS OUT OF REACH OF CHILDREN.

| ITEM | PART LIST      | QTY |
|------|----------------|-----|
| 1    | BODY           | 1   |
| 2    | TABLE LEG      | 4   |
| 2    | CENTER SUPPORT | 1   |