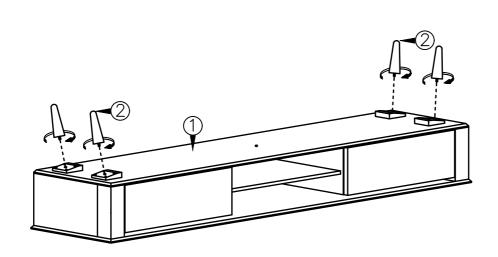

## Caution KEEP ALL PARTS OUT OF REACH OF CHILDREN.

| ITEM | PART LIST      | QTY |
|------|----------------|-----|
| 1    | BODY           | 1   |
| 2    | TABLE LEG      | 4   |
| 2    | CENTER SUPPORT | 1   |