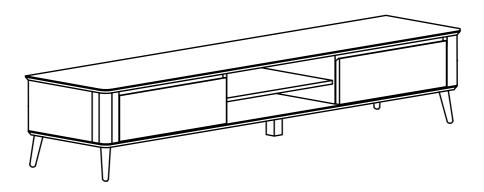

## Caution KEEP ALL PARTS OUT OF REACH OF CHILDREN.

| ITEM | PART LIST      | QTY |
|------|----------------|-----|
| 1    | BODY           | 1   |
| 2    | TABLE LEG      | 4   |
| 2    | CENTER SUPPORT | 1   |