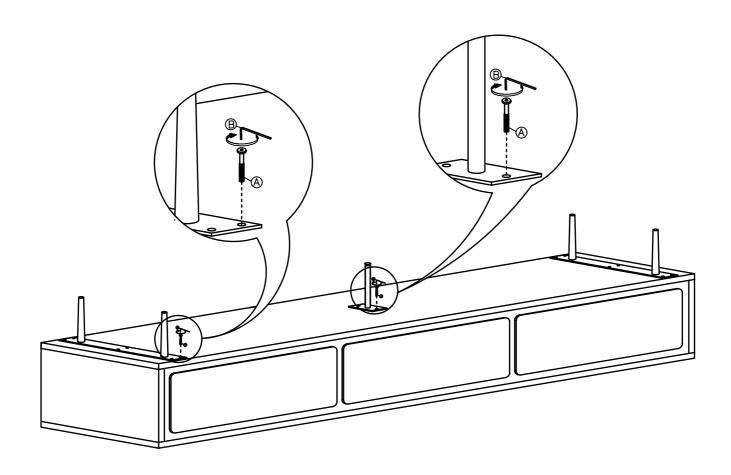

## Caution KEEP ALL PARTS OUT OF REACH OF CHILDREN.

| ITEM         | HARDWARE LIST        | QTY |
|--------------|----------------------|-----|
| $\bigcirc$   | JCBC SCREW M6 X 15MM | 14  |
| $^{\otimes}$ | ALLEN KEY M5         | 1   |