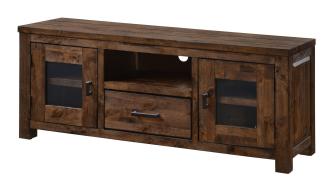

| ITEM | РНОТО | PARTS NAME | QTY |
|------|-------|------------|-----|
| 1    |       | Tv Console | 1   |

REMARK: HARDWARE FIXED INSIDE DRAWER