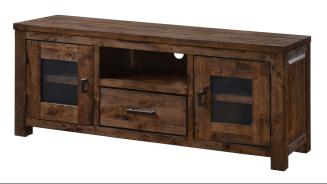

| ITEM | РНОТО | PARTS NAME | QTY |
|------|-------|------------|-----|
| 1    |       | Tv Console | 1   |

REMARK: HARDWARE FIXED INSIDE DRAWER