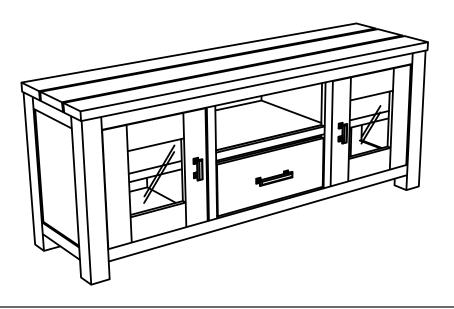

| ITEM | РНОТО | PARTS NAME | QTY |
|------|-------|------------|-----|
| 1    |       | Tv Console | 1   |

REMARK: HARDWARE FIXED INSIDE DRAWER