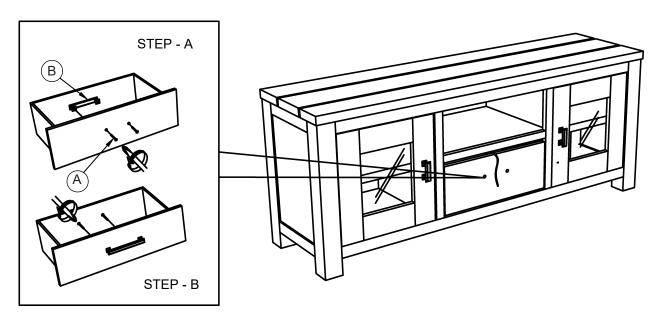

CAUTION KEEP ALL THE PARTS OUT OF CHILDREN'S REACH.

| ITEM | РНОТО | HAREWARE NAME                    | QT Y |
|------|-------|----------------------------------|------|
| A    |       | Pan Head Screw<br>5/25" x 1 1/2" | 1    |
| B    |       | Handle<br>5 7/8" x 7/8"x 1 2/16" | 1    |

| ITEM | РНОТО | PARTS NAME | QTY |
|------|-------|------------|-----|
| 1    |       | Tv Console | 1   |

REMARK: HARDWARE FIXED INSIDE DRAWER