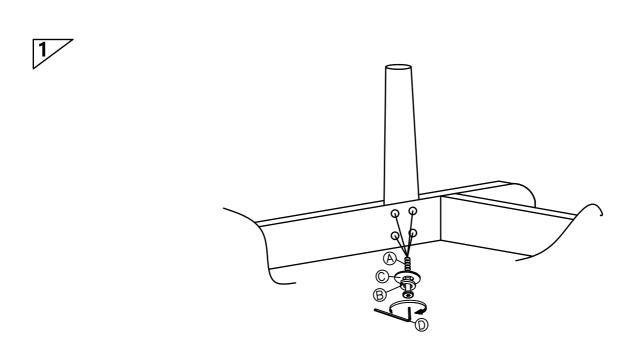

## Caution KEEP ALL PARTS OUT OF REACH OF CHILDREN.

| ITEM | HARDWARE LIST        | QTY |
|------|----------------------|-----|
| (A)  | JCBC SCREW M6 X 35MM | 16  |
| B    | SPRING WASHER 5/16"  | 16  |
| ©    | FLAT WASHER 5/16"    | 16  |
| 0    | ALLEN KEY M5         | 1   |

| ITEM | PART LIST   | QTY |
|------|-------------|-----|
| 1    | BODY        | 1   |
| 2    | TABLE LEG   | 4   |
| 3    | SUPPORT LEG | 1   |