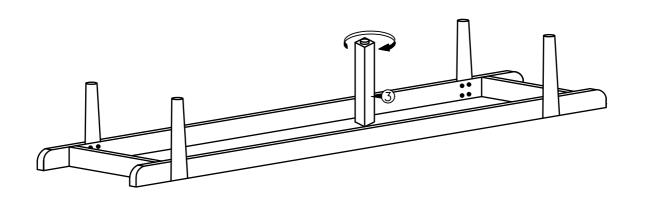

| ITEM | PART LIST   | QTY |
|------|-------------|-----|
| 1    | BODY        | 1   |
| 2    | TABLE LEG   | 4   |
| 3    | SUPPORT LEG | 1   |