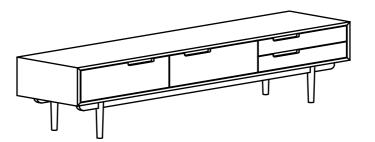

| ITEM | PART LIST   | QTY |
|------|-------------|-----|
| 1    | BODY        | 1   |
| 2    | TABLE LEG   | 4   |
| 3    | SUPPORT LEG | 1   |