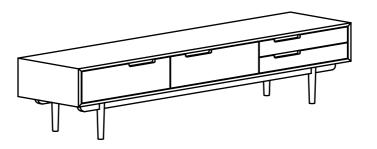

| ITEM | PART LIST   | QTY |
|------|-------------|-----|
| 1    | BODY        | 1   |
| 2    | TABLE LEG   | 4   |
| 3    | SUPPORT LEG | 1   |