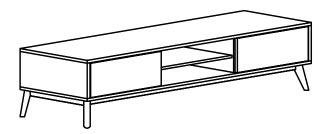

| ITEM | PART LIST   | QTY |
|------|-------------|-----|
| 1    | BODY        | 1   |
| 2    |             | 4   |
|      | TABLE LEG   |     |
| 3    |             | 1   |
|      | SUPPORT LEG |     |