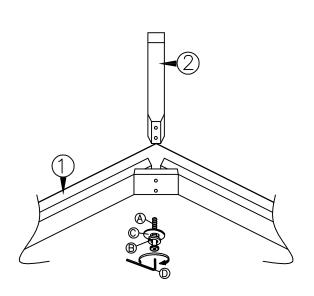

# Caution KEEP ALL PARTS OUT OF REACH OF CHILDREN.

| ITEM | HARDWARE LIST        | QTY |
|------|----------------------|-----|
| (A)  | JCBC SCREW M6 X 60MM | 8   |
| B    | SPRING WASHER 5/16"  | 8   |
| ©    | FLAT WASHER 5/16"    | 8   |
| 0    | ALLEN KEY M5         | 1   |

| ITEM | PART LIST   | QTY |
|------|-------------|-----|
| 1    | BODY        | 1   |
| 2    |             | 4   |
|      | TABLE LEG   |     |
| 3    |             | 1   |
|      | SUPPORT LEG |     |