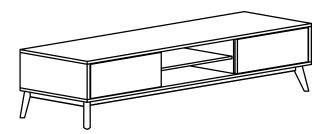

| ITEM | PART LIST   | QTY |
|------|-------------|-----|
| 1    | BODY        | 1   |
| 2    |             | 4   |
|      | TABLE LEG   |     |
| 3    |             | 1   |
|      | SUPPORT LEG |     |