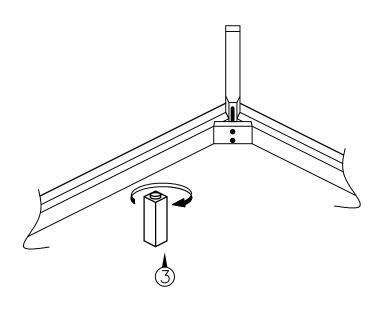

| ITEM | PART LIST   | QTY |
|------|-------------|-----|
| 1    | BODY        | 1   |
| 2    |             | 4   |
|      | TABLE LEG   |     |
| 3    |             | 1   |
|      | SUPPORT LEG |     |