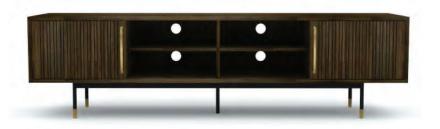

| ITEM | РНОТО | PARTS NAME | QTY |
|------|-------|------------|-----|
| 1    |       | Main body  | 1   |
| 2    |       | Leg        | 2   |
| 3    |       | Frame      | 1   |
| 4    |       | Middle leg | 1   |