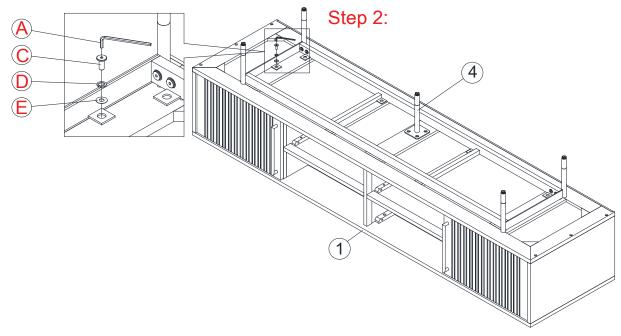

CAUTION
KEEP ALL THE PARTS OUT OF CHILDREN'S REACH.

| ITEM | РНОТО | HAREWARE NAME             | QTY |
|------|-------|---------------------------|-----|
| A    |       | Allen key 4mm             | 1   |
| B    |       | Bolts (M8x20)             | 8   |
| ©    |       | Bolts (M6x20)             | 14  |
| (D)  | 0     | Lock washers<br>(Ø10xØ14) | 22  |
| E    | 0     | Flat washers<br>(Ø8xØ18)  | 22  |

| ITEM | РНОТО | PARTS NAME | QTY |
|------|-------|------------|-----|
| 1    |       | Main body  | 1   |
| 2    |       | Leg        | 2   |
| 3    |       | Frame      | 1   |
| 4    |       | Middle leg | 1   |