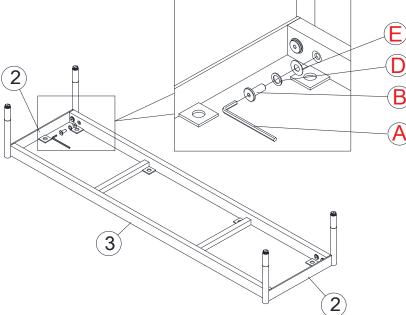

CAUTION
KEEP ALL THE PARTS OUT OF CHILDREN'S REACH.

| ITEM | РНОТО | HAREWARE NAME             | QTY |
|------|-------|---------------------------|-----|
| A    |       | Allen key 4mm             | 1   |
| B    |       | Bolts (M8x20)             | 8   |
| ©    |       | Bolts (M6x20)             | 14  |
| (D)  | 0     | Lock washers<br>(Ø10xØ14) | 22  |
| E    | 0     | Flat washers<br>(Ø8xØ18)  | 22  |

| ITEM | РНОТО | PARTS NAME | QTY |
|------|-------|------------|-----|
| 1    |       | Main body  | 1   |
| 2    |       | Leg        | 2   |
| 3    |       | Frame      | 1   |
| 4    |       | Middle leg | 1   |