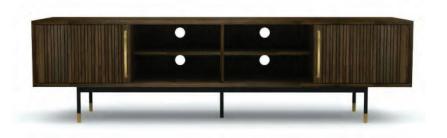

| ITEM | РНОТО | PARTS NAME | QTY |
|------|-------|------------|-----|
| 1    |       | Main body  | 1   |
| 2    |       | Leg        | 2   |
| 3    |       | Frame      | 1   |
| 4    |       | Middle leg | 1   |