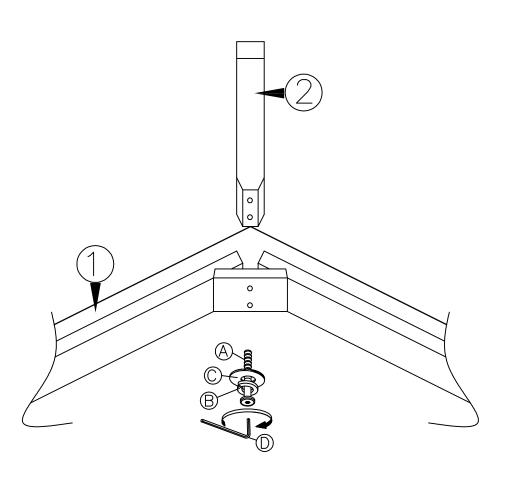

## Caution KEEP ALL PARTS OUT OF REACH OF CHILDREN.

| ITEM       | HARDWARE LIST        | QTY |
|------------|----------------------|-----|
| $\bigcirc$ | JCBC SCREW M6 X 60MM | 80  |
| B          | SPRING WASHER 5/16"  | 8   |
| 0          | FLAT WASHER 5/16"    | 8   |
| 0          | ALLEN KEY M5         | 1   |

| ITEM | PART LIST | QTY |
|------|-----------|-----|
| 1    | BODY      | 1   |
| 2    | TABLE LEG | 4   |