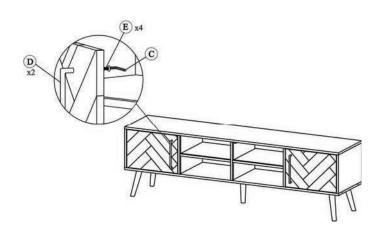

## **CAUTION** KEEP ALL THE PARTS OUT REACH OF CHILDREN

| ITEM         | РНОТО | HARDWARE NAME | QTY |
|--------------|-------|---------------|-----|
| A            | 0     | WASHER Ø6x16  | 20  |
| $\bigcirc$ B | 9     | BOLT M6x20    | 20  |
| $\bigcirc$   |       | M4 ALLEN KEY  | 1   |
| D            | A A   | HANDLE        | 2   |
| E            |       | BOLT M6x40    | 4   |