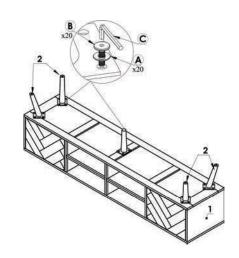

## **CAUTION** KEEP ALL THE PARTS OUT REACH OF CHILDREN

| ITEM         | РНОТО | HARDWARE NAME | QTY |
|--------------|-------|---------------|-----|
| A            | 0     | WASHER Ø6x16  | 20  |
| $\bigcirc$ B | 9     | BOLT M6x20    | 20  |
| $\bigcirc$   |       | M4 ALLEN KEY  | 1   |
| D            | A A   | HANDLE        | 2   |
| E            |       | BOLT M6x40    | 4   |

| ITEM | РНОТО | PARTS NAME | QTY |
|------|-------|------------|-----|
| 1    |       | MAIN BODY  | 1   |
| 2    | A     | LEG        | 4   |
| 3    | Ĵ     | MIDDLE LEG | 1   |