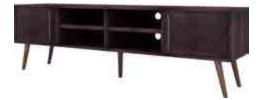

**CODING** -336009



ISO 9001:2015

## fynd.

Read the instruction carefully. Remove all the wrapping material. Staples and straps from the carton. Refer to the hardware and furniture part list for guidance. Be sure that you have all the parts before you start assembling. Place all the wooden furniture part on a clean and flat soft surface, such as carpet or rubbermat to prevent from scratches

## **CAUTION** KEEP ALL THE PARTS OUT REACH OF CHILDREN

| ITEM         | РНОТО | HARDWARE NAME | QTY |
|--------------|-------|---------------|-----|
| A            | 0     | WASHER Ø6x16  | 20  |
| $\bigcirc$ B | 9     | BOLT M6x20    | 20  |
| $\bigcirc$   |       | M4 ALLEN KEY  | 1   |
| D            | A A   | HANDLE        | 2   |
| E            |       | BOLT M6x40    | 4   |

| ITEM | РНОТО | PARTS NAME | QTY