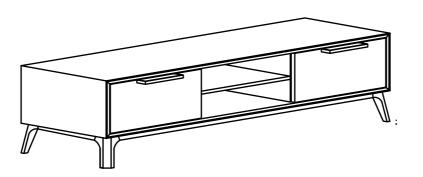

| ITEM | PART LIST | QTY |
|------|-----------|-----|
| 1    | BODY      | 1   |
| 2    | LEG       | 4   |