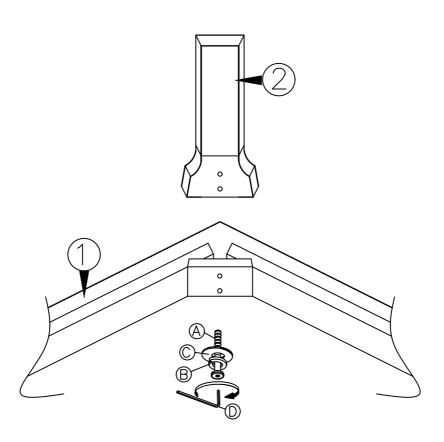

### Caution KEEP ALL PARTS OUT OF REACH OF CHILDREN.

| ITEM | HARDWARE LIST        | QTY |
|------|----------------------|-----|
| (A)  | JCBC SCREW M6 X 50MM | 8   |
| B    | SPRING WASHER 5/16"  | 8   |
| ©    | FLAT WASHER 5/16"    | 8   |
| (D)  | ALLEN KEY M5         | 1   |

| ITEM | PART LIST | QTY |
|------|-----------|-----|
| 1    | BODY      | 1   |
| 2    | LEG       | 4   |