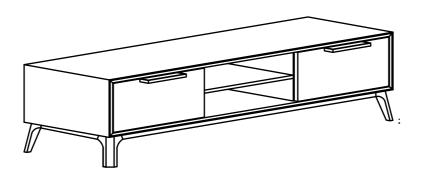

| ITEM | PART LIST | QTY |
|------|-----------|-----|
| 1    | BODY      | 1   |
| 2    | LEG       | 4   |