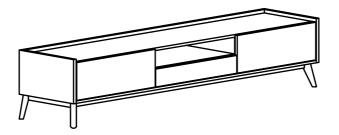

| ITEM | PART LIST | QTY |
|------|-----------|-----|
| 1    | BODY      | 1   |
| 2    | LEG       | 4   |