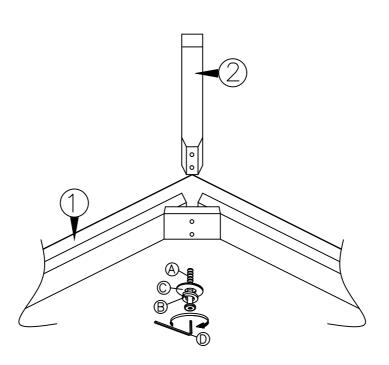

### Caution KEEP ALL PARTS OUT OF REACH OF CHILDREN.

| ITEM | HARDWARE LIST        | QTY |
|------|----------------------|-----|
| (A)  | JCBC SCREW M6 X 60MM | 8   |
| B    | SPRING WASHER 5/16"  | 8   |
| ©    | FLAT WASHER 5/16"    | 8   |
| 0    | ALLEN KEY M5         | 1   |

| ITEM | PART LIST | QTY |
|------|-----------|-----|
| 1    | BODY      | 1   |
| 2    | LEG       | 4   |