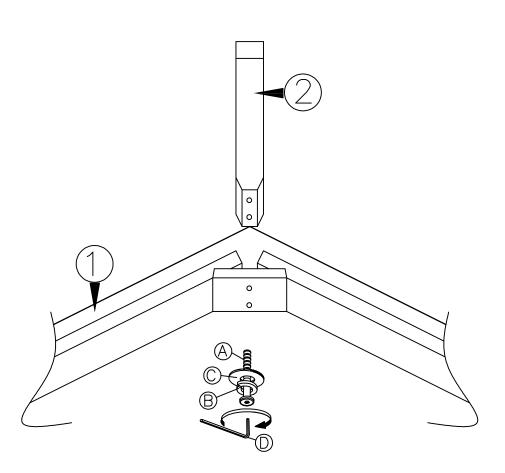

# Caution KEEP ALL PARTS OUT OF REACH OF CHILDREN.

| ITEM | HARDWARE LIST        | QTY |
|------|----------------------|-----|
| (A)  | JCBC SCREW M6 X 60MM | 8   |
| B    | SPRING WASHER 5/16"  | 8   |
| ©    | FLAT WASHER 5/16"    | 8   |
| 0    | ALLEN KEY M5         | 1   |

| ITEM | PART LIST | QTY |
|------|-----------|-----|
| 1    | BODY      | 1   |
| 2    | 19.0      | 4   |
|      | TABLE LEG |     |