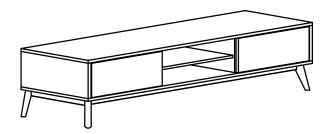

## **CASTOR**

| ITEM | PART LIST | QTY |
|------|-----------|-----|
| 1    | BODY      | 1   |
| 2    | 19.0      | 4   |
|      | TABLE LEG |     |