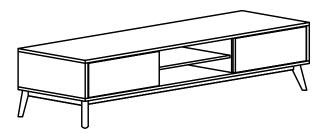

## **CASTOR**

| ITEM | PART LIST | QTY |
|------|-----------|-----|
| 1    | BODY      | 1   |
| 2    | 19.0      | 4   |
|      | TABLE LEG |     |