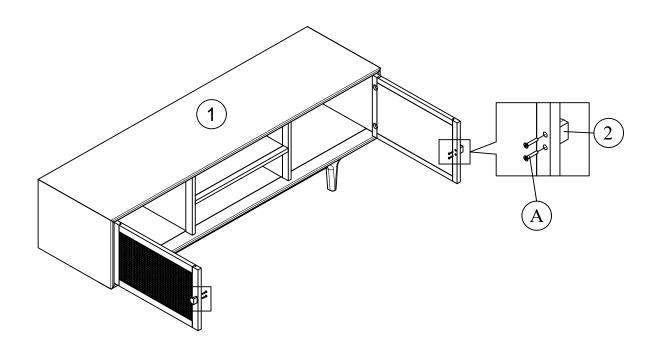

CAUTION
KEEP ALL THE PARTS OUT OF CHILDREN'S REACH.

| ITEM | РНОТО | HAREWARE NAME | QTY |
|------|-------|---------------|-----|
| A    |       | Bolts(M4x25)  | 4   |
|      |       |               |     |
|      |       |               |     |
|      |       |               |     |

| ITEM | РНОТО | PARTS NAME | QTY |
|------|-------|------------|-----|
| 1    |       | Main body  | 1   |
| 2    | ♦     | Holders    | 2   |
|      |       |            |     |
|      |       |            |     |