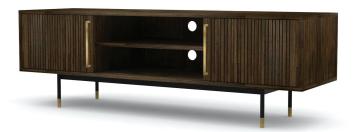

| ITEM | РНОТО | PARTS NAME | QTY |
|------|-------|------------|-----|
| 1    |       | Main body  | 1   |
| 2    |       | Leg        | 2   |
| 3    |       | Frame      | 1   |