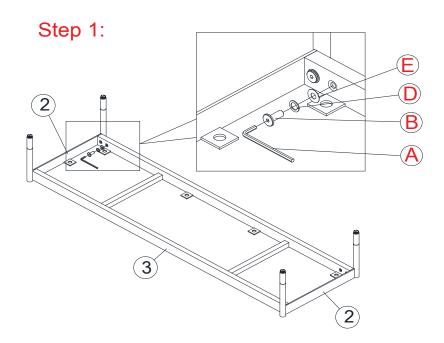

CAUTION
KEEP ALL THE PARTS OUT OF CHILDREN'S REACH.

| ITEM | РНОТО | HAREWARE NAME             | QTY |
|------|-------|---------------------------|-----|
| A    |       | Allen key 4mm             | 1   |
| B    |       | Bolts (M8x20)             | 8   |
| (C)  |       | Bolts (M6x20)             | 10  |
| (D)  | 0     | Lock washers<br>(Ø10xØ14) | 18  |
| E    | 0     | Flat washers<br>(Ø8xØ18)  | 18  |

| ITEM | РНОТО | PARTS NAME | QTY |
|------|-------|------------|-----|
| 1    |       | Main body  | 1   |
| 2    |       | Leg        | 2   |
| 3    |       | Frame      | 1   |