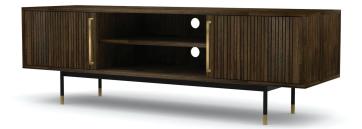

| ITEM | РНОТО | PARTS NAME | QTY |
|------|-------|------------|-----|
| 1    |       | Main body  | 1   |
| 2    |       | Leg        | 2   |
| 3    |       | Frame      | 1   |