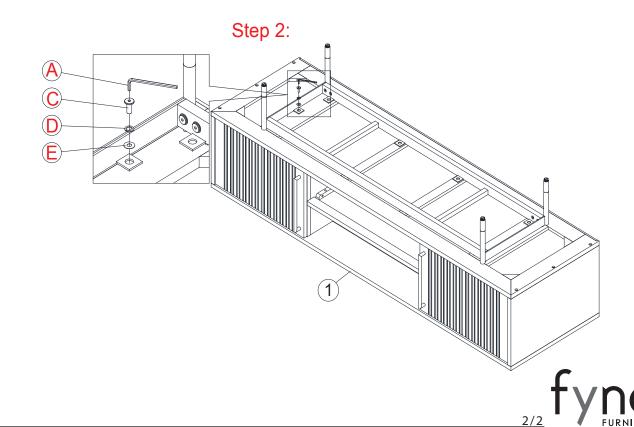

CAUTION
KEEP ALL THE PARTS OUT OF CHILDREN'S REACH.

| ITEM | РНОТО | HAREWARE NAME             | QTY |
|------|-------|---------------------------|-----|
| A    |       | Allen key 4mm             | 1   |
| B    |       | Bolts (M8x20)             | 8   |
| (C)  |       | Bolts (M6x20)             | 10  |
| (D)  | 0     | Lock washers<br>(Ø10xØ14) | 18  |
| E    | 0     | Flat washers<br>(Ø8xØ18)  | 18  |

| ITEM | РНОТО | PARTS NAME | QTY |
|------|-------|------------|-----|
| 1    |       | Main body  | 1   |
| 2    |       | Leg        | 2   |
| 3    |       | Frame      | 1   |