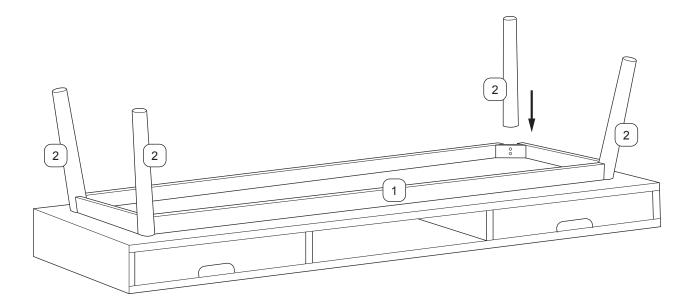

| ITEM | РНОТО | PART NAME | QTY |
|------|-------|-----------|-----|
| 1    |       | FRAME     | 1   |
| 2    |       | Table Leg | 4   |