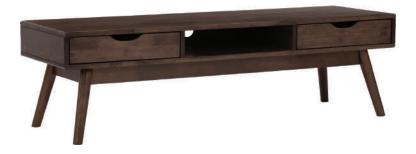

| ITEM | РНОТО | PART NAME | QTY |
|------|-------|-----------|-----|
| 1    |       | FRAME     | 1   |
| 2    |       | Table Leg | 4   |