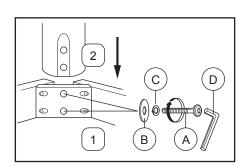

# CAUTION KEEP ALL THE PARTS OUT OF REACH OF CHILREN.

| NO  | РНОТО | HARDWARE NAME        | QTY |
|-----|-------|----------------------|-----|
| A   |       | JCBC Screw M6 x 60mm | 8   |
| B   | 0     | Flat Washer M6       | 8   |
| (C) | 0     | Spring Washer M6     | 8   |
| D   |       | M4 Allen Key         | 1   |