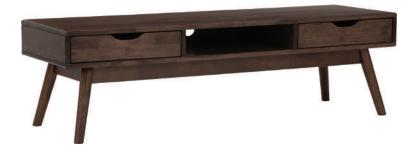

| ITEM | РНОТО | PART NAME | QTY |
|------|-------|-----------|-----|
| 1    |       | FRAME     | 1   |
| 2    |       | Table Leg | 4   |