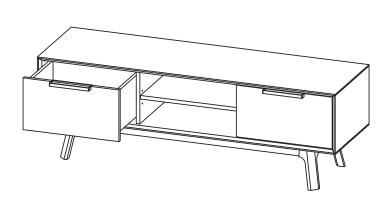

| ITEM | РНОТО | PARTS NAME | QTY |
|------|-------|------------|-----|
| 1    |       | BODY       | 1   |
| 2    |       | LEG        | 4   |