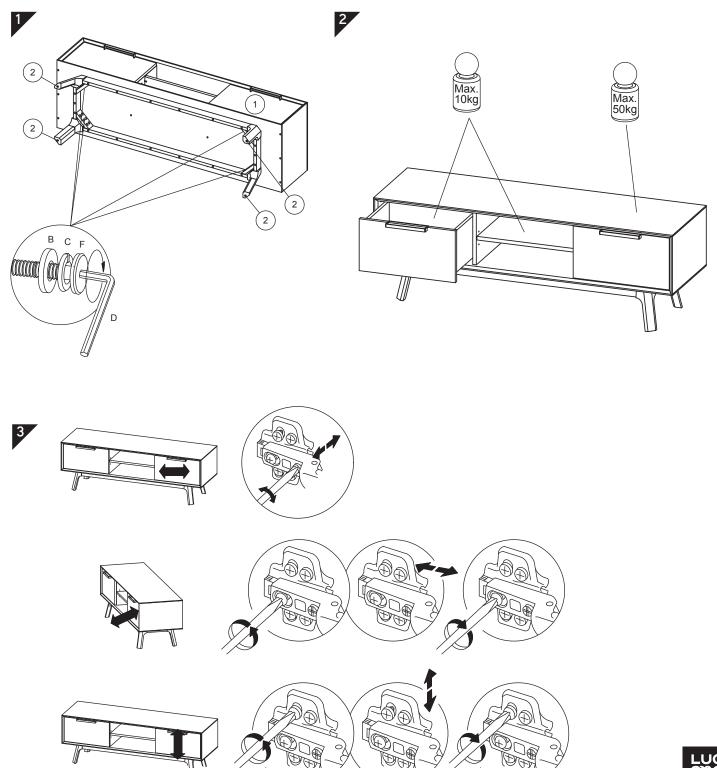

#### LUOOMa.com

Read the instruction carefully. Remove all the wrapping material, staples and straps from the carton. Refer to the hardware and furniture part list for guidance. Be sure that you have all the parts before you start assembling. Place all the wooden furniture part on a clean and flat soft surface, such as carpet or rubbermat to prevent from scratches.

CAUTION KEEP ALL THE PARTS OUT OF REACH OF CHILDREN.

| ITEM | РНОТО        | HARDWARE NAME | QTY |
|------|--------------|---------------|-----|
| A    | © managamana | M8x50mm       | 8   |
| B    |              | M8mm          | 8   |
| C    |              | M8mm          | 8   |
| D    |              | 5 m m         | 1   |

| ITEM | РНОТО | PARTS NAME | QTY |
|------|-------|------------|-----|
| 1    |       | BODY       | 1   |
| 2    |       | LEG        | 4   |