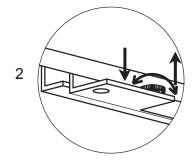

#### LUOOMa.com

Read the instruction carefully. Remove all the wrapping material, staples and straps from the carton. Refer to the hardware and furniture part list for guidance. Be sure that you have all the parts before you start assembling. Place all the wooden furniture part on a clean and flat soft surface, such as carpet or rubbermat to prevent from scratches.