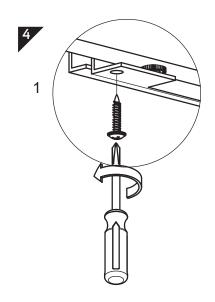

#### LUOOMa.com

Read the instruction carefully. Remove all the wrapping material, staples and straps from the carton. Refer to the hardware and furniture part list for guidance. Be sure that you have all the parts before you start assembling. Place all the wooden furniture part on a clean and flat soft surface, such as carpet or rubbermat to prevent from scratches.