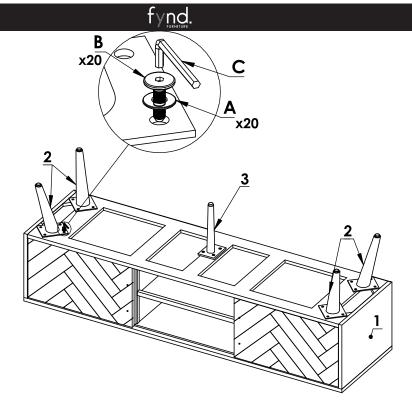

## CAUTION KEEP ALL THE PARTS OUT REACH OF CHILDREN

| ITEM | РНОТО    | HARDWARE NAME | QTY |
|------|----------|---------------|-----|
| A    | <b>©</b> | WASHER Ø6x16  | 20  |
| B    | 0        | BOLT M6X20    | 20  |
| ©    |          | M4 ALLEN KEY  | 1   |
| (D)  |          | HANDLE        | 2   |
| E    | 0        | BOLT M6x40    | 4   |

| ITEM | РНОТО | PARTS NAME | QTY |
|------|-------|------------|-----|
| 1    |       | MAIN BODY  | 1   |
| 2    |       | LEG        | 4   |
| 3    |       | MIDDLE LEG | 1   |