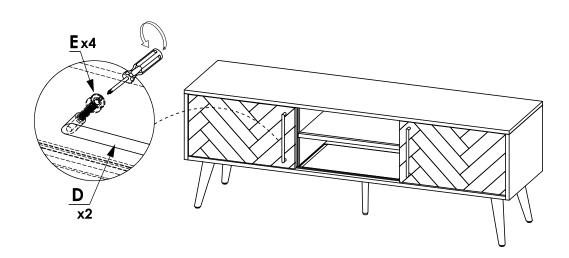

## CAUTION KEEP ALL THE PARTS OUT REACH OF CHILDREN

| ITEM | РНОТО    | HARDWARE NAME | QTY |
|------|----------|---------------|-----|
| A    | <b>©</b> | WASHER Ø6x16  | 20  |
| B    | 0        | BOLT M6X20    | 20  |
| ©    |          | M4 ALLEN KEY  | 1   |
| (D)  |          | HANDLE        | 2   |
| E    | 0        | BOLT M6x40    | 4   |